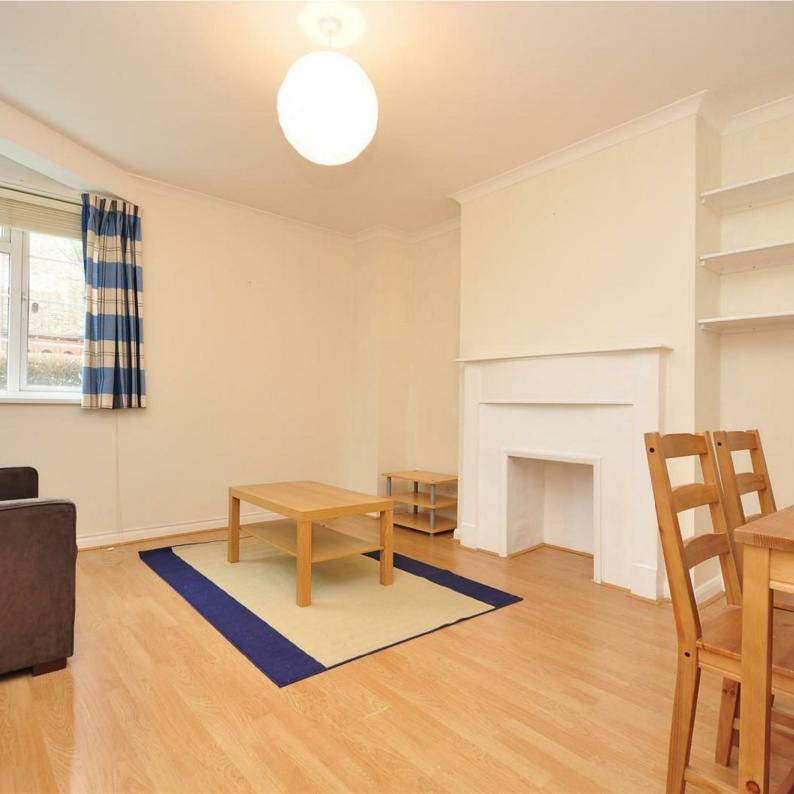

# SOUTHFIELD ROAD, W4

A well presented, 569 Sq Ft / 53 Sq M, two double bedroom apartment situated in a convenient location with use of communal patio and gardens.

The accommodation comprises: entrance hallway, 14'5 reception room, separate kitchen with access to gardens, two double bedrooms, bathroom, external storage shed and use of communal patio and gardens.