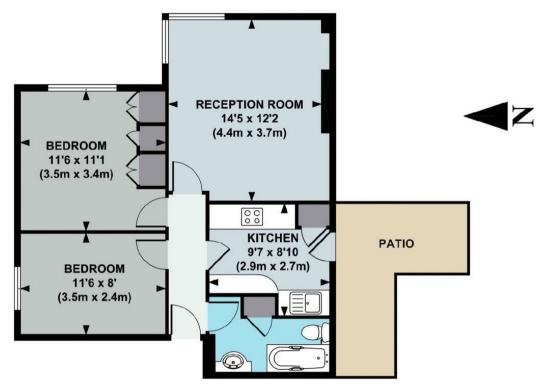

**GROUND FLOOR** 

#### APPROX. GROSS INTERNAL FLOOR AREA 569 SQ FT / 53 SQ M

Floor plan produced in accordance with RICS Property Measurement Standards incorporating International Property Measurement Standards (IPMS2 Residential). © Red i 2021

Produced for illustration purposes and may not truly reflect design or dimensions and should not be used for valuation, condition or design purposes.

020 8995 2030 enquiries@harpersofchiswick.com www.harpersofchiswick.com