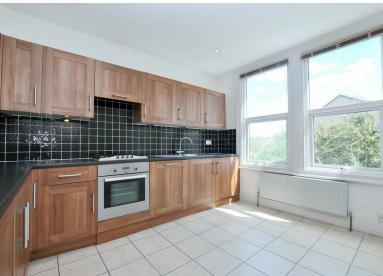

# KENT ROAD, W4

A well presented, top floor (first) 581 Sq Ft / 54 Sq M, one bedroom unfurnished apartment that features a 15' reception room and 11'11 kitchen/dining room.

The accommodation comprises: entrance hallway with stairs to first floor, 15' reception room with feature bay window, 11'11 kitchen/dining room with fully fitted kitchen, 12' double bedroom and bathroom.