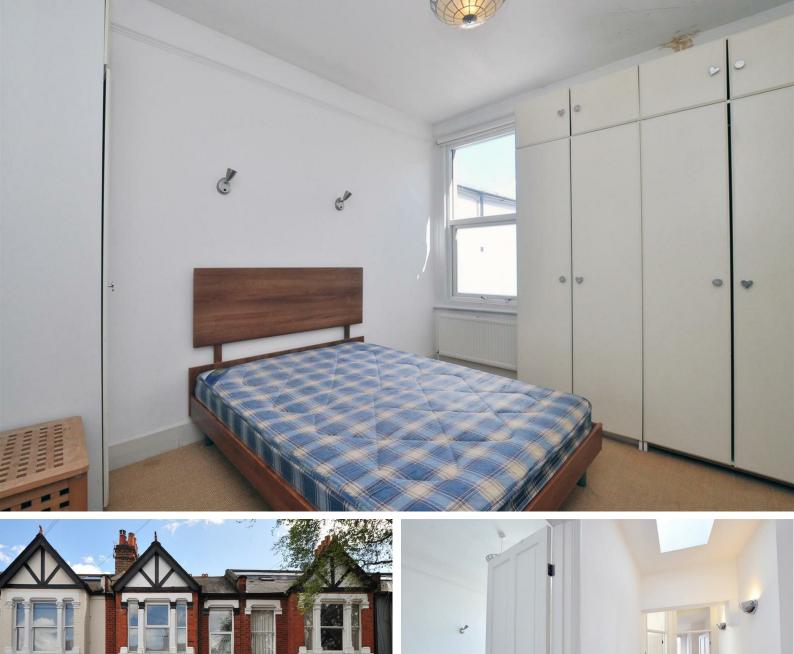

# KENT ROAD, W4

A well presented, top floor (first) 581 Sq Ft / 54 Sq M, one bedroom unfurnished apartment that features a 15' reception room and 11'11 kitchen/dining room.

The accommodation comprises: entrance hallway with stairs to first floor, 15' reception room with feature bay window, 11'11 kitchen/dining room with fully fitted kitchen, 12' double bedroom and bathroom.