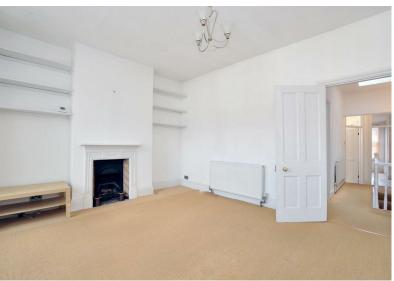

# KENT ROAD, W4

A well presented, top floor (first) 581 Sq Ft / 54 Sq M, one bedroom unfurnished apartment that features a 15' reception room and 11'11 kitchen/dining room.

The accommodation comprises: entrance hallway with stairs to first floor, 15' reception room with feature bay window, 11'11 kitchen/dining room with fully fitted kitchen, 12' double bedroom and bathroom.