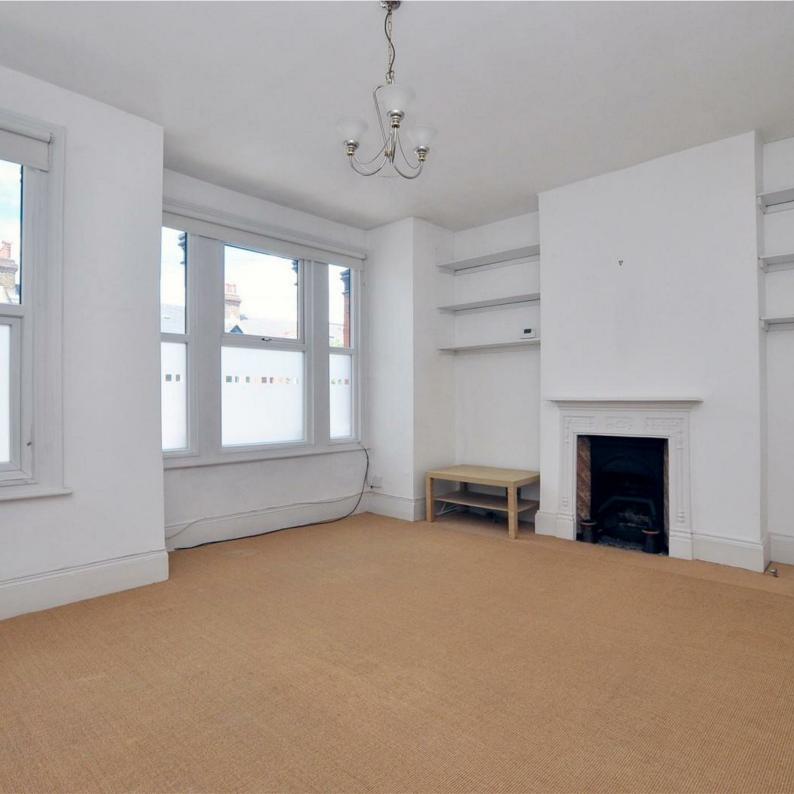

# KENT ROAD, W4

A well presented, top floor (first) 581 Sq Ft / 54 Sq M, one bedroom unfurnished apartment that features a 15' reception room and 11'11 kitchen/dining room.

The accommodation comprises: entrance hallway with stairs to first floor, 15' reception room with feature bay window, 11'11 kitchen/dining room with fully fitted kitchen, 12' double bedroom and bathroom.