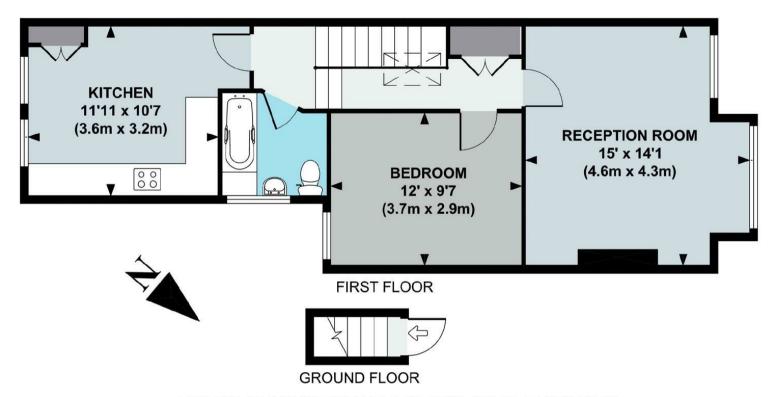

## APPROX. GROSS INTERNAL FLOOR AREA 581 SQ FT / 54 SQ M

Floor plan produced in accordance with RICS Property Measurement Standards incorporating International Property Measurement Standards (IPMS2 Residential). © Red i 2021

Produced for illustration purposes and may not truly reflect design or dimensions and should not be used for valuation, condition or design purposes.

020 8995 2030 enquiries@harpersofchiswick.com www.harpersofchiswick.com