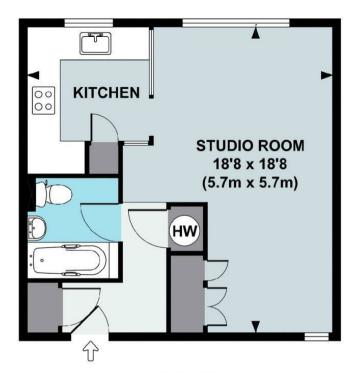

## APPROX. GROSS INTERNAL FLOOR AREA 347 SQ FT / 32 SQ M

Floor plan produced in accordance with RICS Property Measurement Standards incorporating International Property Measurement Standards (IPMS2 Residential). © Red i 2021

Produced for illustration purposes and may not truly reflect design or dimensions and should not be used for valuation, condition or design purposes.

020 8995 2030 enquiries@harpersofchiswick.com www.harpersofchiswick.com