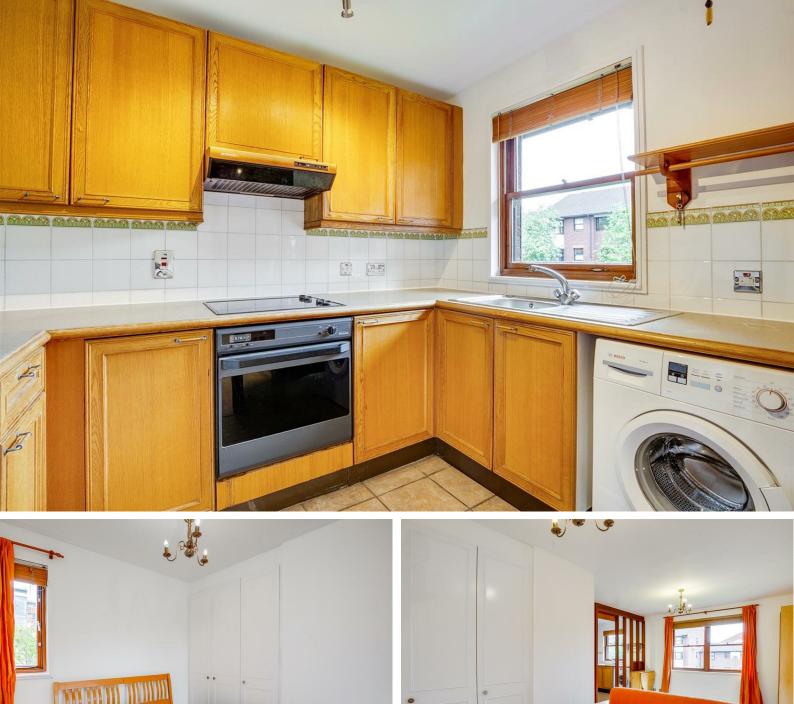

# MAYFIELD ROAD, W12

A well presented studio flat located on the first floor of a popular private development with good access to a wide selection of amenities.

The accommodation comprises: entrance hallway with storage cupboard, studio room currently with screen dividing bedroom area, separate kitchen and bathroom.

Mayfield Road also benefits from having well maintained garden areas and good amounts of parking. The development has good access for public transport into and out of town and enjoys local parkland and shopping at Westfield.