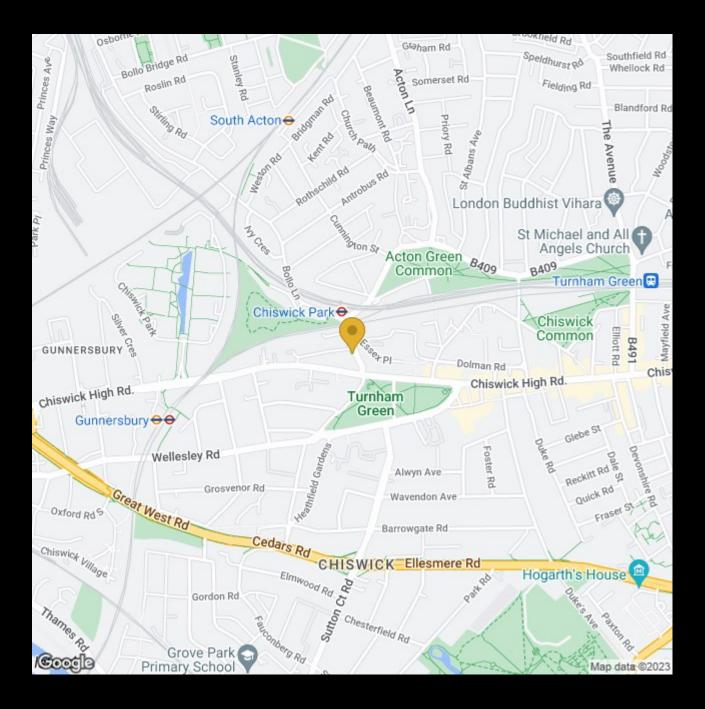

Old Timber Yard is a newly built small development that is located in the centre of Chiswick. Due to its location it could be considered as ideally located for amenities including over sixty bars & restaurants, shopping on Chiswick High Road and excellent transport connections into and out of town including Chiswick Park Underground station being located within 250 metres Ideal for young professional couple/sharers. No pets