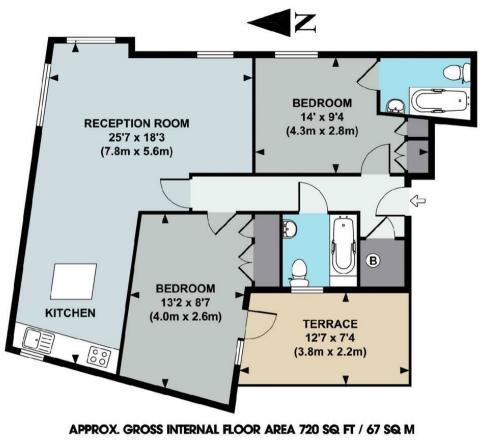

## ACTON LANE, W4

A well appointed 720 Sq Ft / 67 Sq M two double bedroom apartment that features a 25'7 reception room with floor to ceiling windows, two bathrooms (one en-suite) private terrace and lift access.

The accommodation comprises: entrance hallway with airing/storage cupboard, 25'7 reception room incorporating fully fitted kitchen, double bedroom with en-suite bathroom and built-in wardrobes, further double bedroom with built-in wardrobes and access to 12'7 private terrace.

Floor plan produced in accordance with RICS Property Measurement Standards incorporating International Property Measurement Standards (IPMS2 Residential). © Red i 2021

Produced for illustration purposes and may not truly reflect design or dimensions and should not be used for valuation, condition or design purposes.