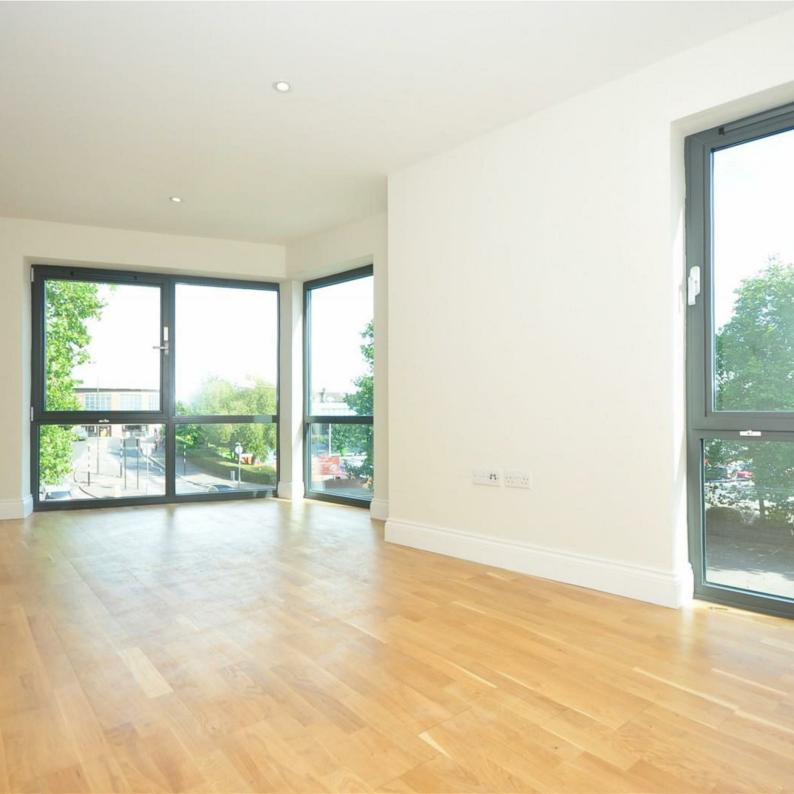

## ACTON LANE, W4

A well appointed 720 Sq Ft / 67 Sq M two double bedroom apartment that features a 25'7 reception room with floor to ceiling windows, two bathrooms (one en-suite) private terrace and lift access.

The accommodation comprises: entrance hallway with airing/storage cupboard, 25'7 reception room incorporating fully fitted kitchen, double bedroom with en-suite bathroom and built-in wardrobes, further double bedroom with built-in wardrobes and access to 12'7 private terrace.