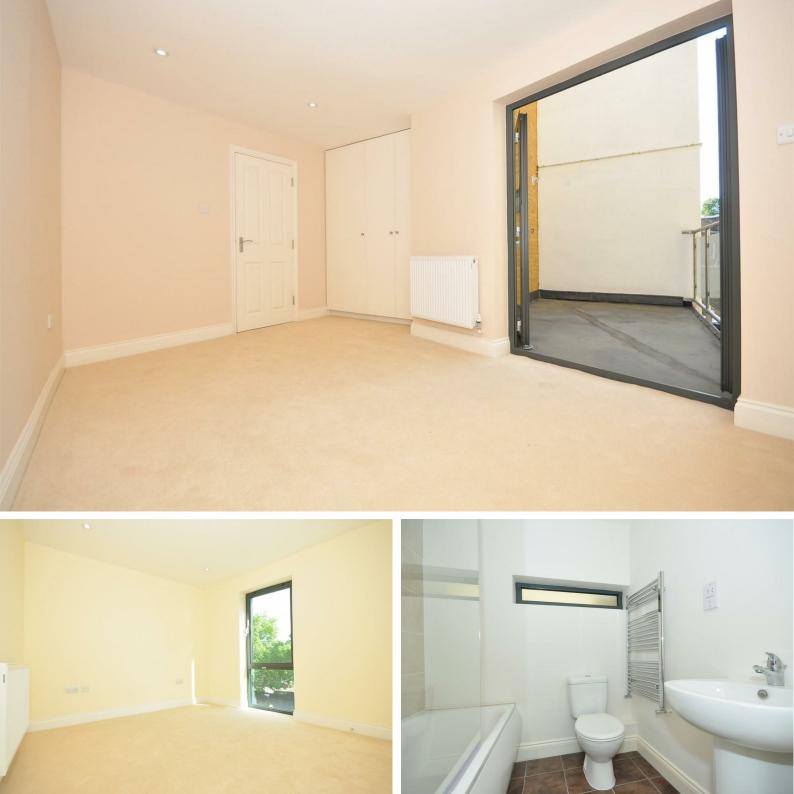

## ACTON LANE, W4

A well appointed 720 Sq Ft / 67 Sq M two double bedroom apartment that features a 25'7 reception room with floor to ceiling windows, two bathrooms (one en-suite) private terrace and lift access.

The accommodation comprises: entrance hallway with airing/storage cupboard, 25'7 reception room incorporating fully fitted kitchen, double bedroom with en-suite bathroom and built-in wardrobes, further double bedroom with built-in wardrobes and access to 12'7 private terrace.