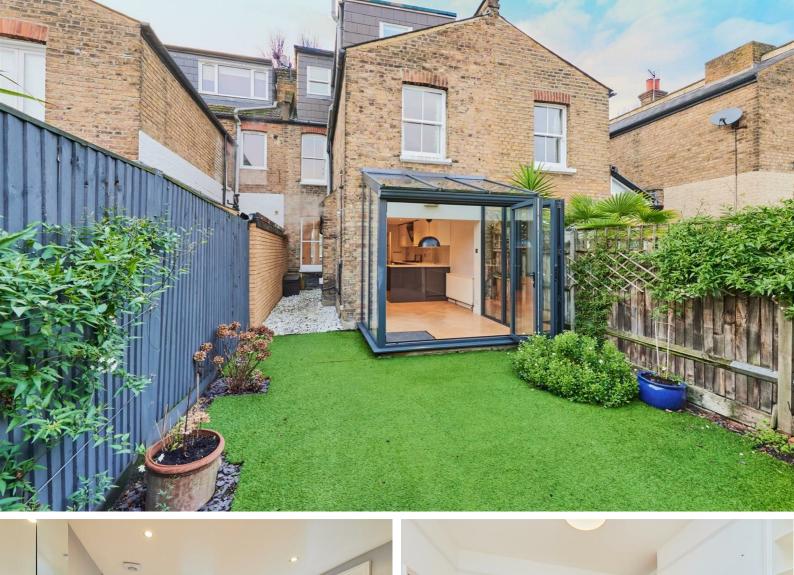

Stairs to Second Floor (Top floor). 17'1 bedroom (into eaves) with under-eaves storage and luxurious family bathroom with roll-top bath ad separate shower cubicle.

The house offers a small front garden with two bicycle security anchors and a lovely rear garden accesses from the kitchen which is ideal for outdoor entertaining due to an artificial lawn and ample space for a table and chairs.