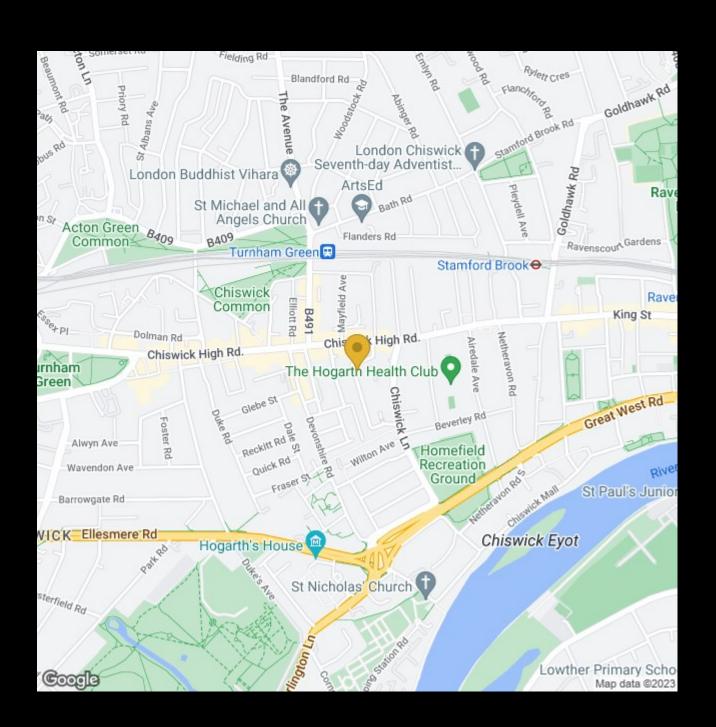

Cranbrook Road is a highly desirable one-way residential street that is absolutely ideal for access to the extensive amenities on offer on Chiswick High Road. Being only a few minutes from over sixty bar & restaurants, boutique & high street shopping, excellent transport connections into & out of town and highly regarding schools.