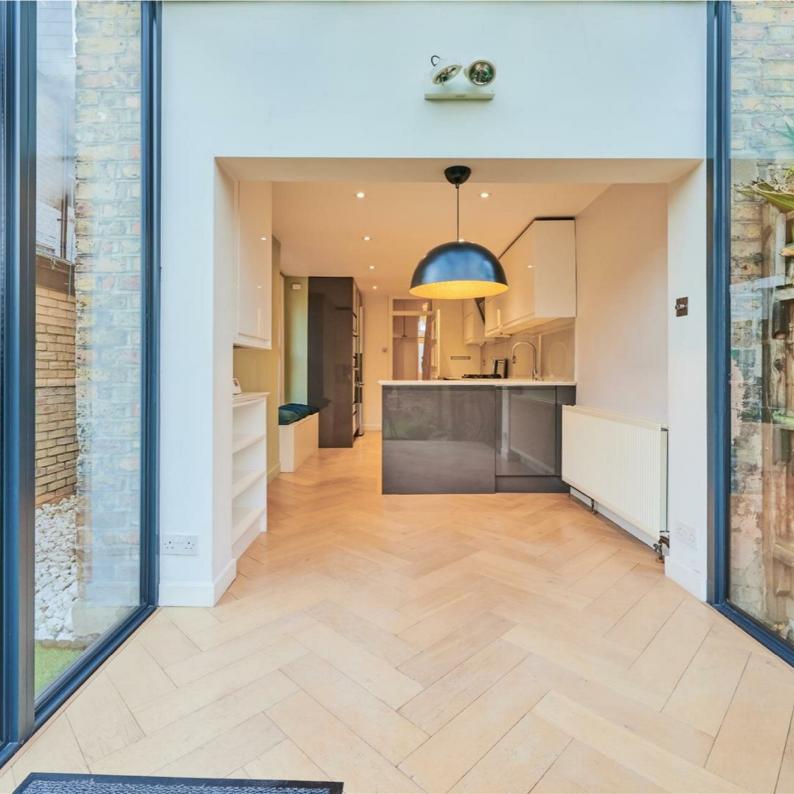

## CRANBROOK ROAD, W4

A stylish and well presented, four bedroom 1417 Sq Ft | 132 Sq M, family home that is located minutes from the extensive amenities on Chiswick High Road. The house features a 24'3 double reception room and 24'8 kitchen/family room with matching beautiful parquet wooden flooring.

The complete accommodation comprises: entrance hallway with under-stairs cupboard, 24'3 double reception room with feature fireplace and bay window, 24'8 kitchen/family room with fully fitted kitchen, feature breakfast bar, window seat and stunning glass extension leading to garden.