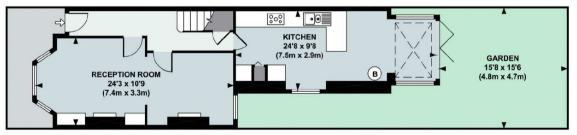

The complete accommodation comprises: entrance hallway with under-stairs cupboard, 24'3 double reception room with feature fireplace and bay window, 24'8 kitchen/family room with fully fitted kitchen, feature breakfast bar, window seat and stunning glass extension leading to garden.

FIRST FLOOR

SECOND FLOOR

**GROUND FLOOR** 

APPROX. GROSS INTERNAL FLOOR AREA 1417 SQ FT / 132 SQ M (Includes Reduced Height and Eaves Storage Areas)
APPROX. GROSS INTERNAL FLOOR AREA 1316 SQ FT / 122 SQ M (Excludes Reduced Height and Eaves Storage Areas)