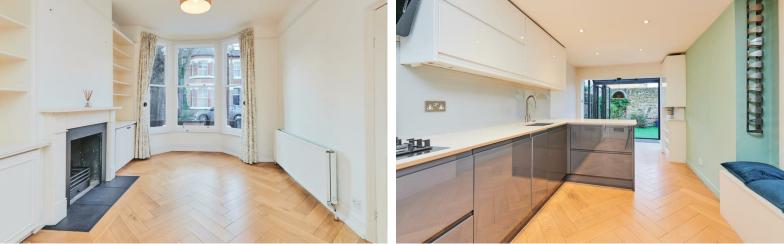

The complete accommodation comprises: entrance hallway with under-stairs cupboard, 24'3 double reception room with feature fireplace and bay window, 24'8 kitchen/family room with fully fitted kitchen, feature breakfast bar, window seat and stunning glass extension leading to garden.

Stairs to first floor. 14'3 main bedroom with built-in wardrobes and feature bay window and fireplace, further double bedroom with feature fireplace, family

bathroom and rear bathroom with storage cupboard.