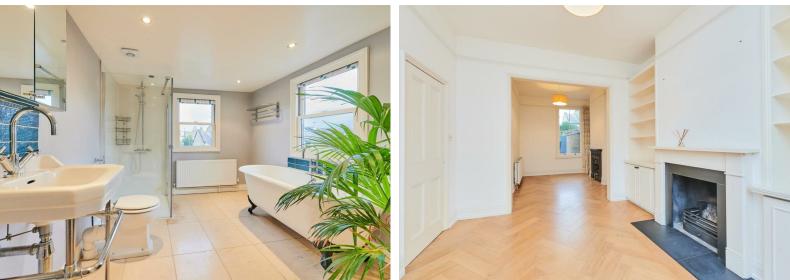

The complete accommodation comprises: entrance hallway with under-stairs cupboard, 24'3 double reception room with feature fireplace and bay window, 24'8 kitchen/family room with fully fitted kitchen, feature breakfast bar, window seat and stunning glass extension leading to garden.

Stairs to Second Floor (Top floor). 17'1 bedroom (into eaves) with under-eaves storage and luxurious family bathroom with roll-top bath ad separate shower cubicle.

The house offers a small front garden with two bicycle security anchors and a lovely rear garden accesses from the kitchen which is ideal for outdoor entertaining due to an artificial lawn and ample space for a table and chairs.