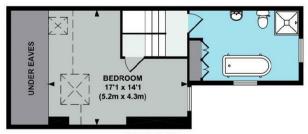

Stairs to Second Floor (Top floor). 17'1 bedroom (into eaves) with under-eaves storage and luxurious family bathroom with roll-top bath ad separate shower cubicle.

The house offers a small front garden with two bicycle security anchors and a lovely rear garden accesses from the kitchen which is ideal for outdoor entertaining due to an artificial lawn and ample space for a table and chairs.

FIRST FLOOR

SECOND FLOOR

**GROUND FLOOR** 

APPROX. GROSS INTERNAL FLOOR AREA 1417 SQ FT / 132 SQ M (Includes Reduced Height and Eaves Storage Areas)
APPROX. GROSS INTERNAL FLOOR AREA 1316 SQ FT / 122 SQ M (Excludes Reduced Height and Eaves Storage Areas)