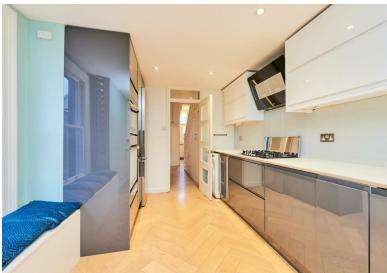

The complete accommodation comprises: entrance hallway with under-stairs cupboard, 24'3 double reception room with feature fireplace and bay window, 24'8 kitchen/family room with fully fitted kitchen, feature breakfast bar, window seat and stunning glass extension leading to garden.