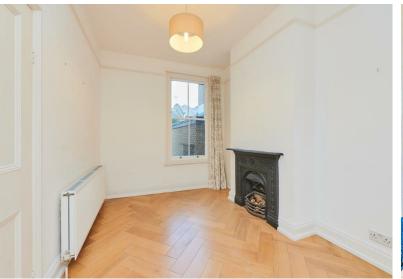

## CRANBROOK ROAD, W4

A stylish and well presented, four bedroom 1417 Sq Ft | 132 Sq M, family home that is located minutes from the extensive amenities on Chiswick High Road. The house features a 24'3 double reception room and 24'8 kitchen/family room with matching beautiful parquet wooden flooring.

The complete accommodation comprises: entrance hallway with under-stairs cupboard, 24'3 double reception room with feature fireplace and bay window, 24'8 kitchen/family room with fully fitted kitchen, feature breakfast bar, window seat and stunning glass extension leading to garden.

Stairs to first floor. 14'3 main bedroom with built-in wardrobes and feature bay window and fireplace, further double bedroom with feature fireplace, family

bathroom and rear bathroom with storage cupboard.