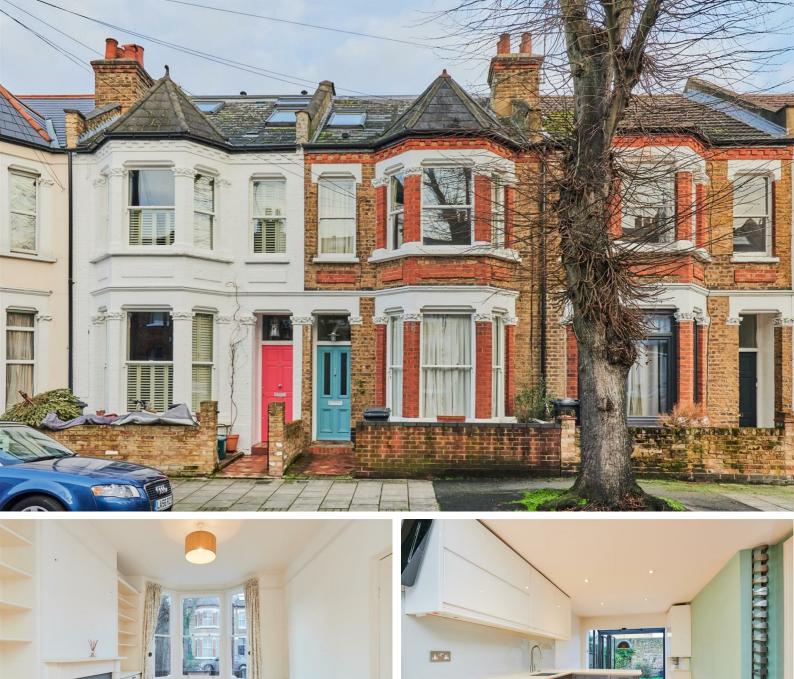

## CRANBROOK ROAD, W4

A stylish and well presented, four bedroom 1417 Sq Ft | 132 Sq M, family home that is located minutes from the extensive amenities on Chiswick High Road. The house features a 24'3 double reception room and 24'8 kitchen/family room with matching beautiful parquet wooden flooring.

Cranbrook Road is a highly desirable one-way residential street that is absolutely ideal for access to the extensive amenities on offer on Chiswick High Road. Being only a few minutes from over sixty bar & restaurants, boutique & high street shopping, excellent transport connections into & out of town and highly regarding schools.