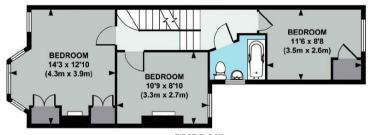

Stairs to first floor. 14'3 main bedroom with built-in wardrobes and feature bay window and fireplace, further double bedroom with feature fireplace, family

bathroom and rear bathroom with storage cupboard.

FIRST FLOOR

SECOND FLOOR

**GROUND FLOOR** 

APPROX. GROSS INTERNAL FLOOR AREA 1417 SQ FT / 132 SQ M (Includes Reduced Height and Eaves Storage Areas)
APPROX. GROSS INTERNAL FLOOR AREA 1316 SQ FT / 122 SQ M (Excludes Reduced Height and Eaves Storage Areas)