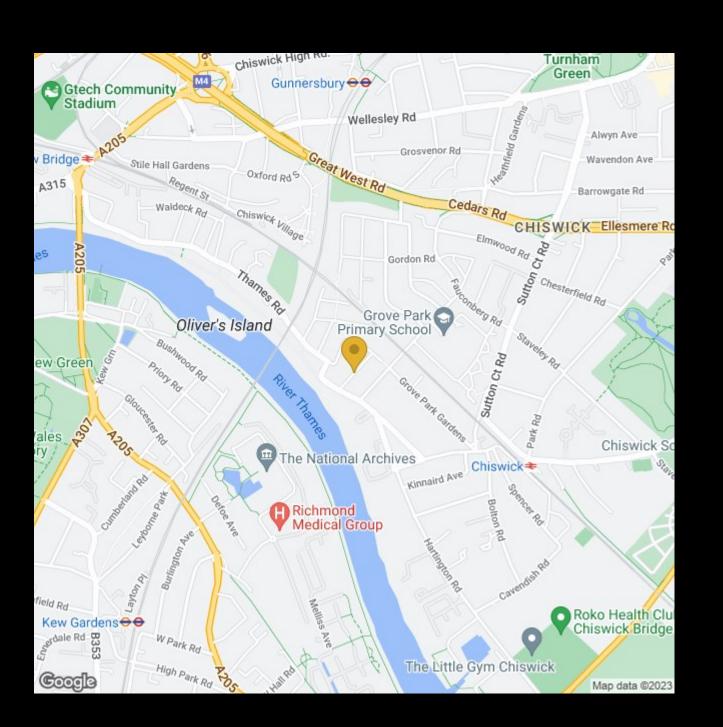

The house enjoys a private 50' garden with mature planting and a front garden that provides sufficient storage space for a bicycle shed (not included) and recycling.

Riverview Road is a desirable residential street on the borders between Grove Park and Strand on the Green located moments away from the walks, riverside pubs and leisure amenities enjoyed on the banks of the River Thames. The area is also well known for its access to a selection of excellent schools and transport connections into and out of town.