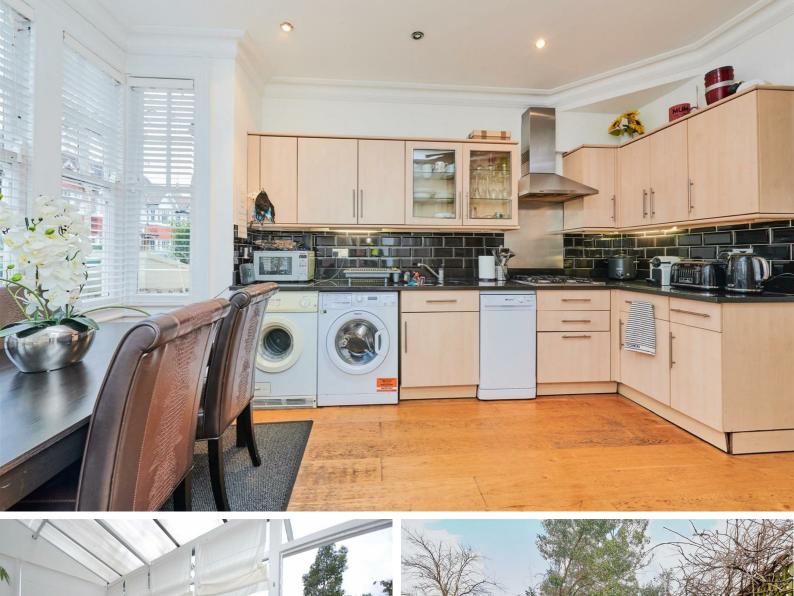

# RIVERVIEW ROAD, W4

A well presented 869 Sq Ft / 81 Sq M, three bedroom family home located within 200 metres of the banks of the the river Thames. The house features a 14'11 reception room that is directly linked the kitchen/dining room, conservatory and large private garden.

The accommodation comprises; entrance hall, 14'3 kitchen/dining room

leading to 14'11" reception and conservatory.

Stairs to first floor. 14'3 bedroom with built-in wardrobes, 12'5 bedroom with built-in wardrobe, further 8'10 bedroom overlooking garden, family bathroom and loft storage.