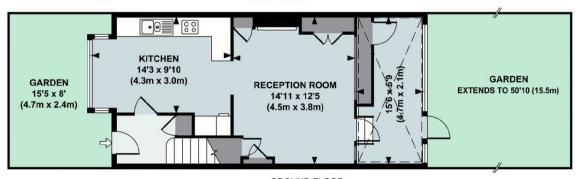

# RIVERVIEW ROAD, W4

A well presented 869 Sq Ft / 81 Sq M, three bedroom family home located within 200 metres of the banks of the the river Thames. The house features a 14'11 reception room that is directly linked the kitchen/dining room, conservatory and large private garden.

The accommodation comprises; entrance hall, 14'3 kitchen/dining room

leading to 14'11" reception and conservatory.

Stairs to first floor. 14'3 bedroom with built-in wardrobes, 12'5 bedroom with built-in wardrobe, further 8'10 bedroom overlooking garden, family bathroom and loft storage.

FIRST FLOOR

**GROUND FLOOR** 

#### APPROX. GROSS INTERNAL FLOOR AREA 869 SQ FT / 81 SQ M

Floor plan produced in accordance with RICS Property Measurement Standards incorporating International Property Measurement Standards (IPMS2 Residential). © Red i 2021