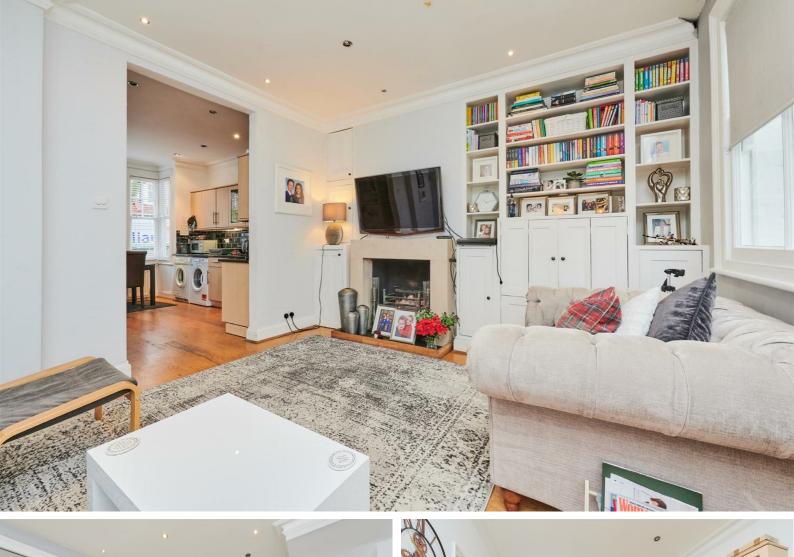

# RIVERVIEW ROAD, W4

A well presented 869 Sq Ft / 81 Sq M, three bedroom family home located within 200 metres of the banks of the the river Thames. The house features a 14'11 reception room that is directly linked the kitchen/dining room, conservatory and large private garden.

The accommodation comprises; entrance hall, 14'3 kitchen/dining room

leading to 14'11" reception and conservatory.

Stairs to first floor. 14'3 bedroom with built-in wardrobes, 12'5 bedroom with built-in wardrobe, further 8'10 bedroom overlooking garden, family bathroom and loft storage.