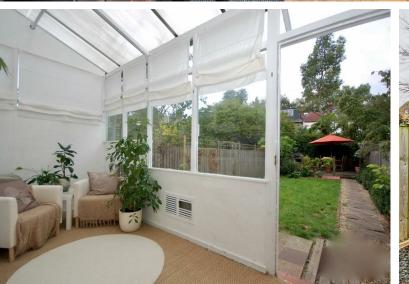

# RIVERVIEW ROAD, W4

A well presented 869 Sq Ft / 81 Sq M, three bedroom family home located within 200 metres of the banks of the the river Thames. The house features a 14'11 reception room that is directly linked the kitchen/dining room, conservatory and large private garden.

The accommodation comprises; entrance hall, 14'3 kitchen/dining room

leading to 14'11" reception and conservatory.

Stairs to first floor. 14'3 bedroom with built-in wardrobes, 12'5 bedroom with built-in wardrobe, further 8'10 bedroom overlooking garden, family bathroom and loft storage.