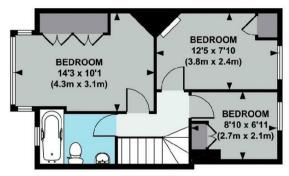

The accommodation comprises; entrance hall, 14'3 kitchen/dining room

leading to 14'11" reception and conservatory.

Stairs to first floor. 14'3 bedroom with built-in wardrobes, 12'5 bedroom with built-in wardrobe, further 8'10 bedroom overlooking garden, family bathroom and loft storage.

FIRST FLOOR

**GROUND FLOOR** 

#### APPROX. GROSS INTERNAL FLOOR AREA 869 SQ FT / 81 SQ M

Floor plan produced in accordance with RICS Property Measurement Standards incorporating International Property Measurement Standards (IPMS2 Residential). © Red i 2021