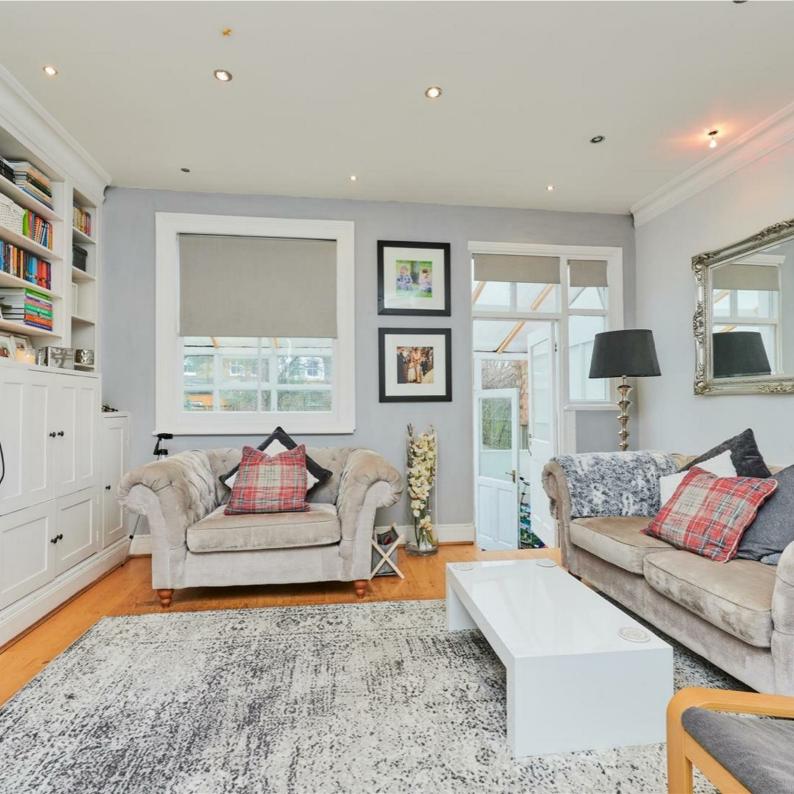

# RIVERVIEW ROAD, W4

A well presented 869 Sq Ft / 81 Sq M, three bedroom family home located within 200 metres of the banks of the the river Thames. The house features a 14'11 reception room that is directly linked the kitchen/dining room, conservatory and large private garden.

The accommodation comprises; entrance hall, 14'3 kitchen/dining room

leading to 14'11" reception and conservatory.

Stairs to first floor. 14'3 bedroom with built-in wardrobes, 12'5 bedroom with built-in wardrobe, further 8'10 bedroom overlooking garden, family bathroom and loft storage.