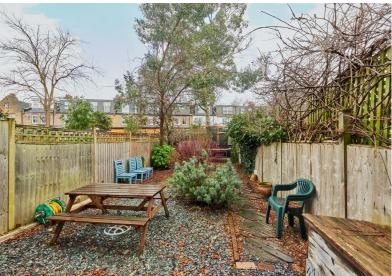

The house enjoys a private 50' garden with mature planting and a front garden that provides sufficient storage space for a bicycle shed (not included) and recycling.

Riverview Road is a desirable residential street on the borders between Grove Park and Strand on the Green located moments away from the walks, riverside pubs and leisure amenities enjoyed on the banks of the River Thames. The area is also well known for its access to a selection of excellent schools and transport connections into and out of town.