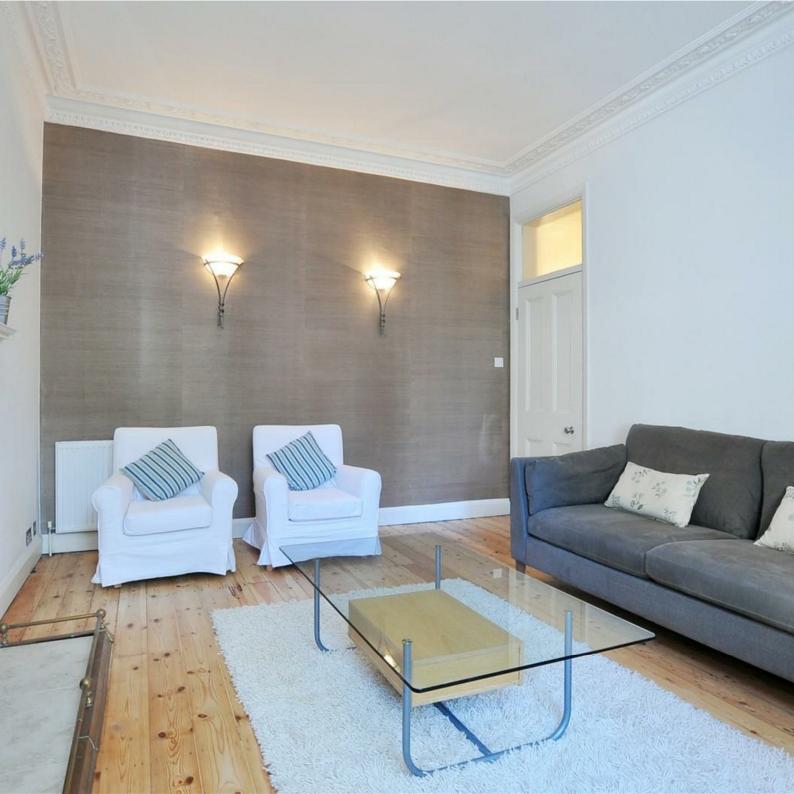

# STAMFORD BROOK AVENUE, W6

A beautifully presented 874 Sq Ft / 81 Sq M, three double bedroom ground floor apartment that features a 15'6 reception room with ornate fireplace & high ceiling and a 15'9 kitchen/dining room.

The accommodation comprises: entrance hallway with large storage cupboards, 15' reception room, 16'5 kitchen/dining room, three double bedrooms, separate w.c. and recently refurbished bathroom.

Ranelagh Gardens is ideally located for the amenities of both Chiswick and Hammersmith and enjoys a variety of local pubs & bistro bars, open parkland and a good selection of transport connections into and out of town including Stamford Brook Underground and the 94 bus (Direct to Piccadilly Circus).