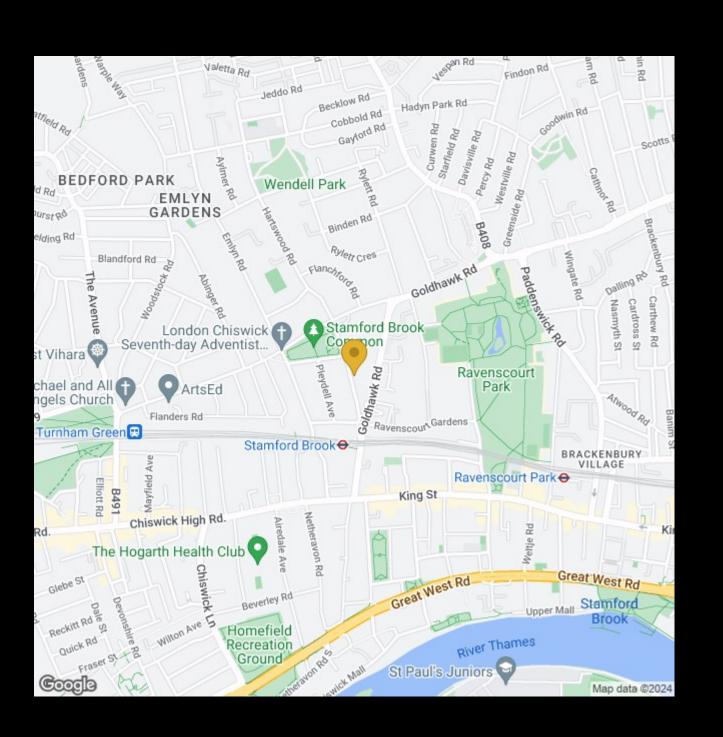

The accommodation comprises: entrance hallway with large storage cupboards, 15' reception room, 16'5 kitchen/dining room, three double bedrooms, separate w.c. and recently refurbished bathroom.

Ranelagh Gardens is ideally located for the amenities of both Chiswick and Hammersmith and enjoys a variety of local pubs & bistro bars, open parkland and a good selection of transport connections into and out of town including Stamford Brook Underground and the 94 bus (Direct to Piccadilly Circus).