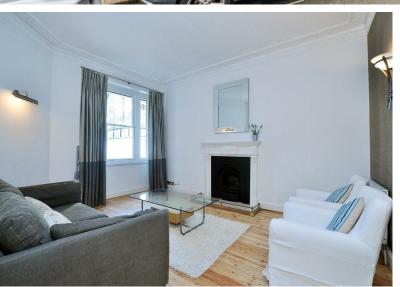

# STAMFORD BROOK AVENUE, W6

A beautifully presented 874 Sq Ft / 81 Sq M, three double bedroom ground floor apartment that features a 15'6 reception room with ornate fireplace & high ceiling and a 15'9 kitchen/dining room.

The accommodation comprises: entrance hallway with large storage cupboards, 15' reception room, 16'5 kitchen/dining room, three double bedrooms, separate w.c. and recently refurbished bathroom.

Ranelagh Gardens is ideally located for the amenities of both Chiswick and Hammersmith and enjoys a variety of local pubs & bistro bars, open parkland and a good selection of transport connections into and out of town including Stamford Brook Underground and the 94 bus (Direct to Piccadilly Circus).