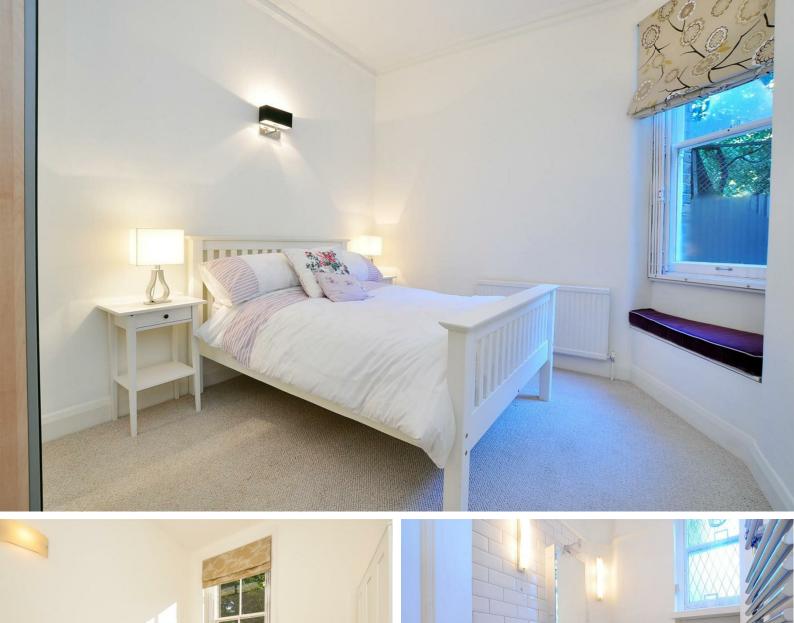

# STAMFORD BROOK AVENUE, W6

A beautifully presented 874 Sq Ft / 81 Sq M, three double bedroom ground floor apartment that features a 15'6 reception room with ornate fireplace & high ceiling and a 15'9 kitchen/dining room.

The accommodation comprises: entrance hallway with large storage cupboards, 15' reception room, 16'5 kitchen/dining room, three double bedrooms, separate w.c. and recently refurbished bathroom.

Ranelagh Gardens is ideally located for the amenities of both Chiswick and Hammersmith and enjoys a variety of local pubs & bistro bars, open parkland and a good selection of transport connections into and out of town including Stamford Brook Underground and the 94 bus (Direct to Piccadilly Circus).