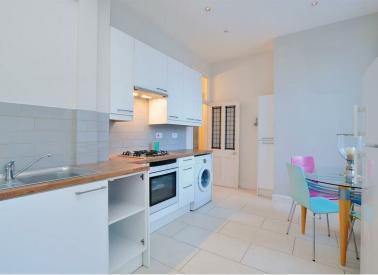

The accommodation comprises: entrance hallway with large storage cupboards, 15' reception room, 16'5 kitchen/dining room, three double bedrooms, separate w.c. and recently refurbished bathroom.

Ranelagh Gardens is ideally located for the amenities of both Chiswick and Hammersmith and enjoys a variety of local pubs & bistro bars, open parkland and a good selection of transport connections into and out of town including Stamford Brook Underground and the 94 bus (Direct to Piccadilly Circus).