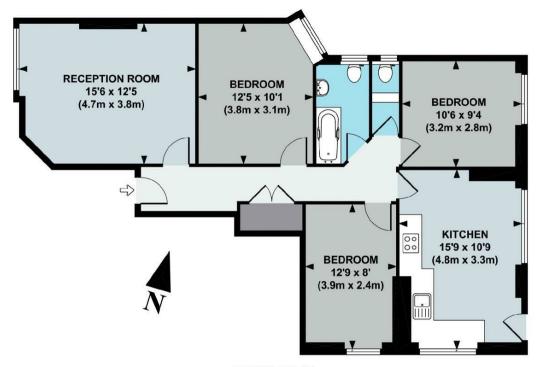

#### **GROUND FLOOR**

#### APPROX. GROSS INTERNAL FLOOR AREA 872 SQ FT / 81 SQ M

Floor plan produced in accordance with RICS Property Measurement Standards incorporating International Property Measurement Standards (IPMS2 Residential). © Red i 2021

Produced for illustration purposes and may not truly reflect design or dimensions and should not be used for valuation, condition or design purposes.

020 8995 2030 enquiries@harpersofchiswick.com www.harpersofchiswick.com