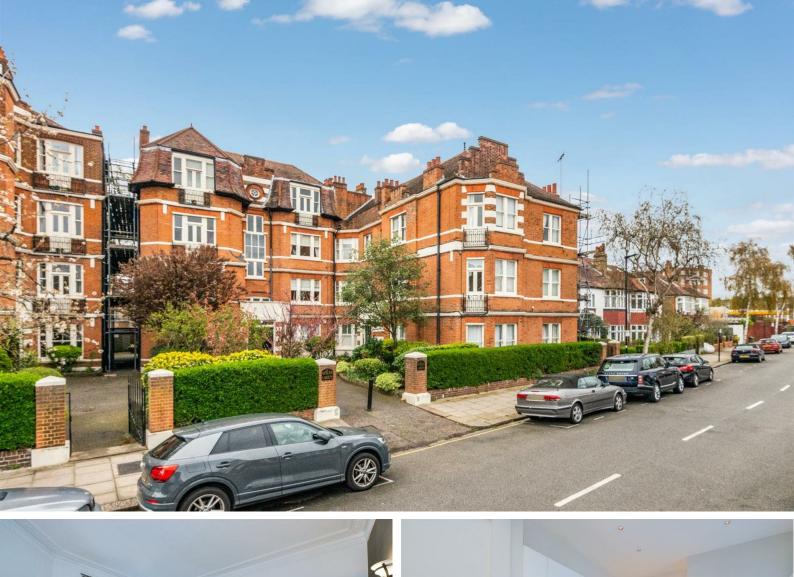

# STAMFORD BROOK AVENUE, W6

A beautifully presented 874 Sq Ft / 81 Sq M, three double bedroom ground floor apartment that features a 15'6 reception room with ornate fireplace & high ceiling and a 15'9 kitchen/dining room.

The accommodation comprises: entrance hallway with large storage cupboards, 15' reception room, 16'5 kitchen/dining room, three double bedrooms, separate w.c. and recently refurbished bathroom.

Ranelagh Gardens is ideally located for the amenities of both Chiswick and Hammersmith and enjoys a variety of local pubs & bistro bars, open parkland and a good selection of transport connections into and out of town including Stamford Brook Underground and the 94 bus (Direct to Piccadilly Circus).