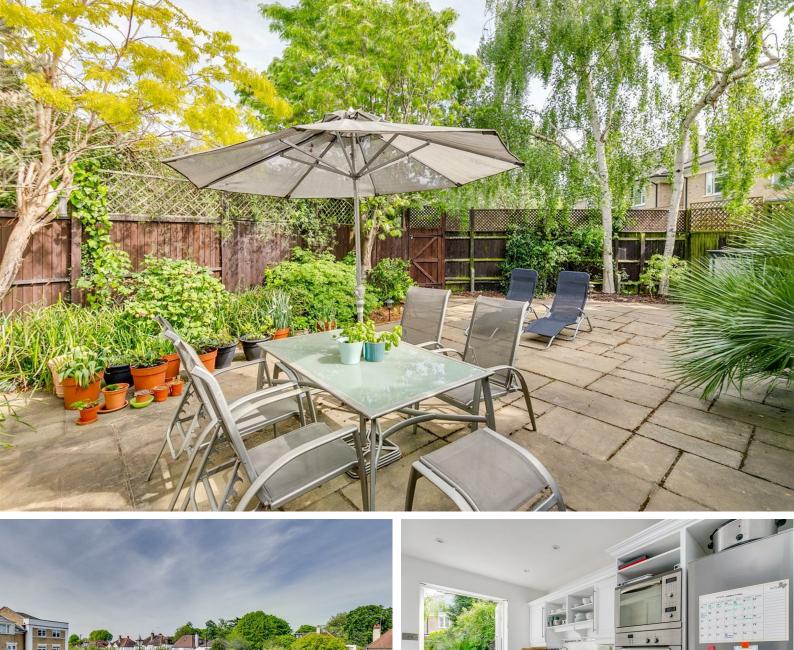

# FITZROY CRESCENT, W4

A well presented, 1681 Sq Ft / 156 Sq M, four bedroom family house that features a 30' double reception room, further first floor reception, three bathrooms and a lovely south facing garden.

The complete accommodation comprises: entrance hallway, ground floor 30'9 double reception, kitchen, guest cloakroom and store room.

Stairs to first floor.
Elegant 18'3 first floor reception with double doors to ornamental balcony,

Stairs to second floor.
17'9 master bedroom with en-suite bathroom and built-in wardrobes, guest bedroom with en-suite bathroom.

Gardens

A well presented 43' south facing garden with side access.

two double bedrooms and shower room.