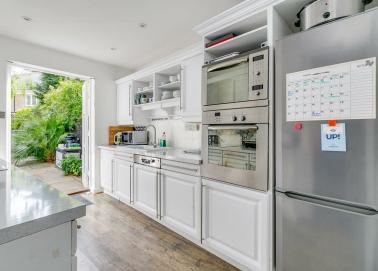

The complete accommodation comprises: entrance hallway, ground floor 30'9 double reception, kitchen, guest cloakroom and store room.

Stairs to first floor.
Elegant 18'3 first floor reception with double doors to ornamental balcony,