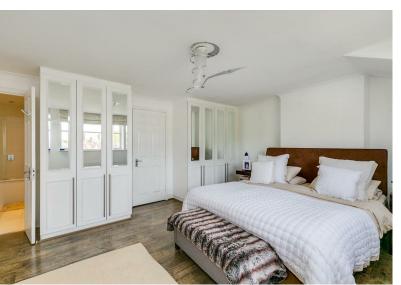

# FITZROY CRESCENT, W4

A well presented, 1681 Sq Ft / 156 Sq M, four bedroom family house that features a 30' double reception room, further first floor reception, three bathrooms and a lovely south facing garden.

Stairs to second floor.
17'9 master bedroom with en-suite bathroom and built-in wardrobes, guest bedroom with en-suite bathroom.

Gardens

A well presented 43' south facing garden with side access.

two double bedrooms and shower room.