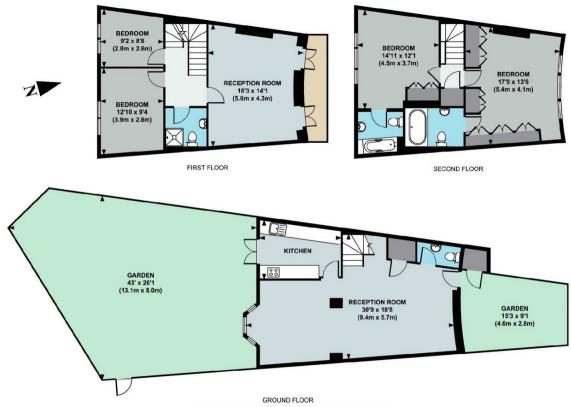

# FITZROY CRESCENT, W4

A well presented, 1681 Sq Ft / 156 Sq M, four bedroom family house that features a 30' double reception room, further first floor reception, three bathrooms and a lovely south facing garden.

The complete accommodation comprises: entrance hallway, ground floor 30'9 double reception, kitchen, guest cloakroom and store room.

Stairs to first floor.
Elegant 18'3 first floor reception with double doors to ornamental balcony,

Stairs to second floor.
17'9 master bedroom with en-suite bathroom and built-in wardrobes, guest bedroom with en-suite bathroom.

Gardens

A well presented 43' south facing garden with side access.

two double bedrooms and shower room.

#### APPROX. GROSS INTERNAL FLOOR AREA 1681 SQ FT / 156 SQ M

Floor plan produced in accordance with RICS Property Measurement Standards incorporating International Property Measurement Standards (PMS2 Residential). © Red i 2021

Produced for illustration purposes and may not truly reflect design or dimensions and should not be used for valuation, condition or design purposes.

020 8995 2030 enquiries@harpersofchiswick.com www.harpersofchiswick.com