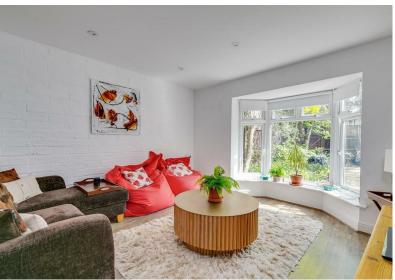

Stairs to second floor.
17'9 master bedroom with en-suite bathroom and built-in wardrobes, guest bedroom with en-suite bathroom.

Gardens

A well presented 43' south facing garden with side access.

two double bedrooms and shower room.