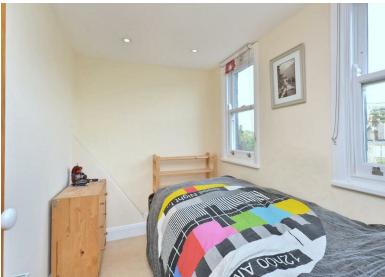

fireplace, 14'7 kitchen/dining room with well appointed fitted kitchen, 11'4 bedroom with built-in wardrobe and family bathroom.

Stairs to second (top) floor.9'6 bedroom with Velux style windows and eaves

storage, further 8'11 bedroom and guest shower room.

FIRST FLOOR

APPROX. GROSS INTERNAL FLOOR AREA 848 SQ FT / 79 SQ M (Includes Reduced Height Areas)
APPROX. GROSS INTERNAL FLOOR AREA 792 SQ FT / 74 SQ M (Excludes Reduced Height Areas)