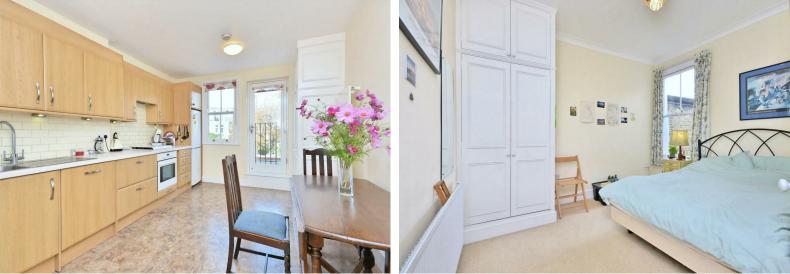

fireplace, 14'7 kitchen/dining room with well appointed fitted kitchen, 11'4 bedroom with built-in wardrobe and family bathroom.

Stairs to second (top) floor.9'6 bedroom with Velux style windows and eaves

storage, further 8'11 bedroom and guest shower room.

FIRST FLOOR

APPROX. GROSS INTERNAL FLOOR AREA 848 SQ FT / 79 SQ M (Includes Reduced Height Areas)
APPROX. GROSS INTERNAL FLOOR AREA 792 SQ FT / 74 SQ M (Excludes Reduced Height Areas)