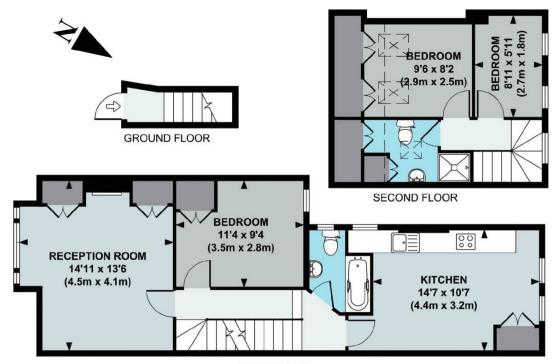

# KENT ROAD, W4

A well presented, three bedroom, first and second floor apartment that features a spacious 14'11 reception room, two bathrooms and 14'7 kitchen/dining room.

The complete accommodation comprises: Communal entrance hallway with stairs to first floor.14'11 reception room, with feature bay window and

fireplace, 14'7 kitchen/dining room with well appointed fitted kitchen, 11'4 bedroom with built-in wardrobe and family bathroom.

Stairs to second (top) floor.9'6 bedroom with Velux style windows and eaves

storage, further 8'11 bedroom and guest shower room.

FIRST FLOOR

APPROX. GROSS INTERNAL FLOOR AREA 848 SQ FT / 79 SQ M (Includes Reduced Height Areas)
APPROX. GROSS INTERNAL FLOOR AREA 792 SQ FT / 74 SQ M (Excludes Reduced Height Areas)

Floor plan produced in accordance with RICS Property Measurement Standards incorporating International Property Measurement Standards (IPMS2 Residential). © Red i 2021

Produced for illustration purposes and may not truly reflect design or dimensions and should not be used for valuation, condition or design purposes.