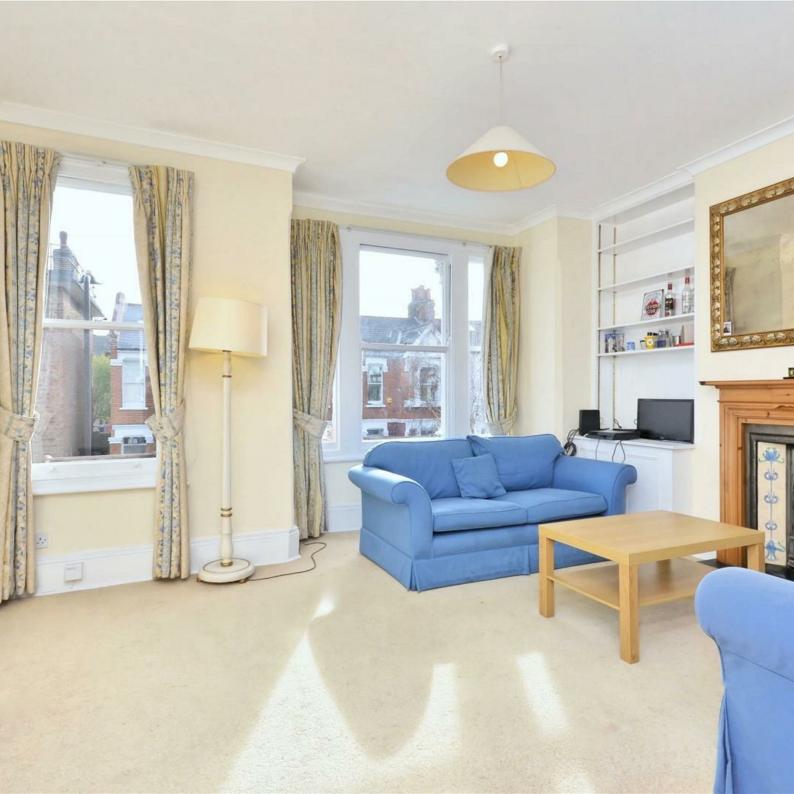

# KENT ROAD, W4

A well presented, three bedroom, first and second floor apartment that features a spacious 14'11 reception room, two bathrooms and 14'7 kitchen/dining room.

The complete accommodation comprises: Communal entrance hallway with stairs to first floor.14'11 reception room, with feature bay window and

fireplace, 14'7 kitchen/dining room with well appointed fitted kitchen, 11'4 bedroom with built-in wardrobe and family bathroom.

Stairs to second (top) floor.9'6 bedroom with Velux style windows and eaves