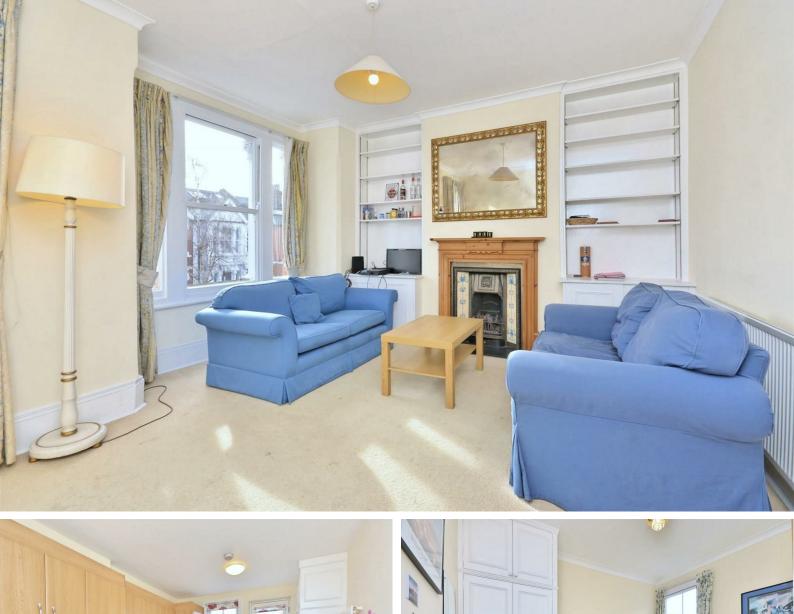

# KENT ROAD, W4

A well presented, three bedroom, first and second floor apartment that features a spacious 14'11 reception room, two bathrooms and 14'7 kitchen/dining room.

The complete accommodation comprises: Communal entrance hallway with stairs to first floor.14'11 reception room, with feature bay window and

fireplace, 14'7 kitchen/dining room with well appointed fitted kitchen, 11'4 bedroom with built-in wardrobe and family bathroom.

Stairs to second (top) floor.9'6 bedroom with Velux style windows and eaves