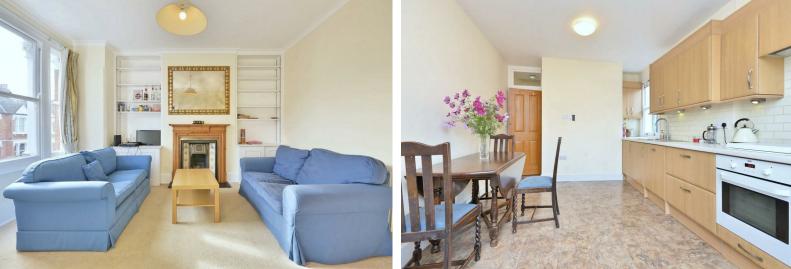

# KENT ROAD, W4

A well presented, three bedroom, first and second floor apartment that features a spacious 14'11 reception room, two bathrooms and 14'7 kitchen/dining room.

The complete accommodation comprises: Communal entrance hallway with stairs to first floor.14'11 reception room, with feature bay window and

fireplace, 14'7 kitchen/dining room with well appointed fitted kitchen, 11'4 bedroom with built-in wardrobe and family bathroom.

Stairs to second (top) floor.9'6 bedroom with Velux style windows and eaves