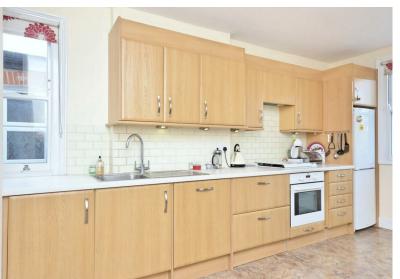

fireplace, 14'7 kitchen/dining room with well appointed fitted kitchen, 11'4 bedroom with built-in wardrobe and family bathroom.

Stairs to second (top) floor.9'6 bedroom with Velux style windows and eaves