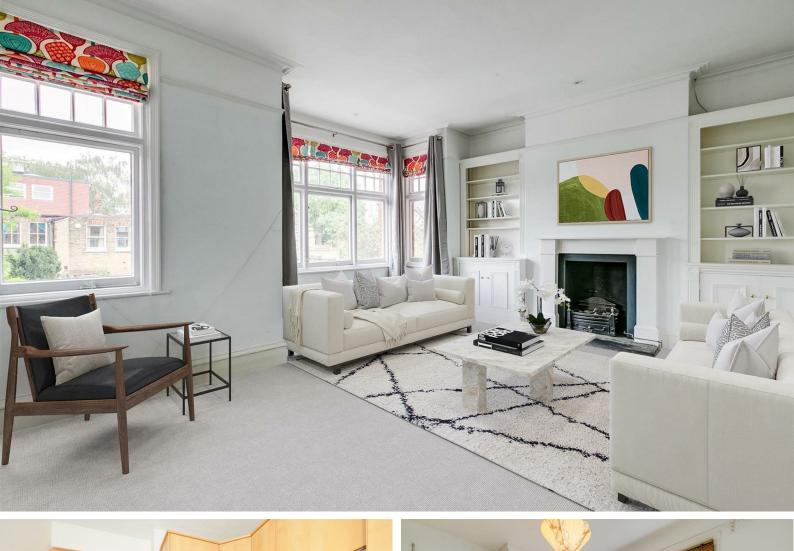

The accommodation comprises: stairs to entrance hallway, 17' reception room with feature fireplace and bay window, separate kitchen, double bedroom with built-in wardrobe, further bedroom / study with but;t-in wardrobe and ornate fireplace.