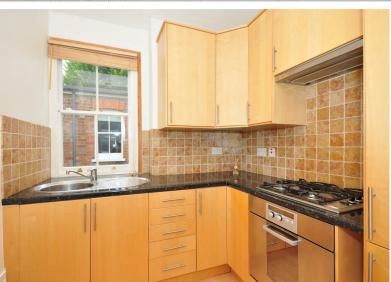

The accommodation comprises: stairs to entrance hallway, 17' reception room with feature fireplace and bay window, separate kitchen, double bedroom with built-in wardrobe, further bedroom / study with but;t-in wardrobe and ornate fireplace.