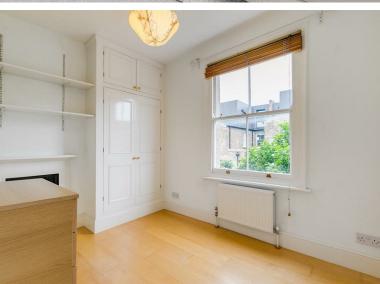

The accommodation comprises: stairs to entrance hallway, 17' reception room with feature fireplace and bay window, separate kitchen, double bedroom with built-in wardrobe, further bedroom / study with but;t-in wardrobe and ornate fireplace.