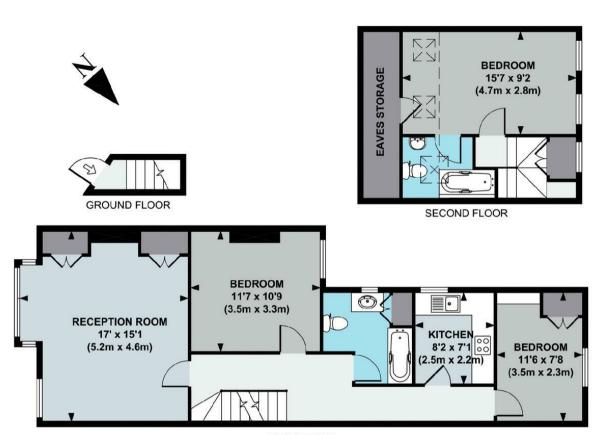

## APPROX. GROSS INTERNAL FLOOR AREA 991 SQ FT / 92 SQ M (Includes Reduced Height and Eaves Storage Areas)

Floor plan produced in accordance with RICS Property Measurement Standards incorporating International Property Measurement Standards (IPMS2 Residential). © Red i 2021

Produced for illustration purposes and may not truly reflect design or dimensions and should not be used for valuation, condition or design purposes.

020 8995 2030 enquiries@harpersofchiswick.com www.harpersofchiswick.com