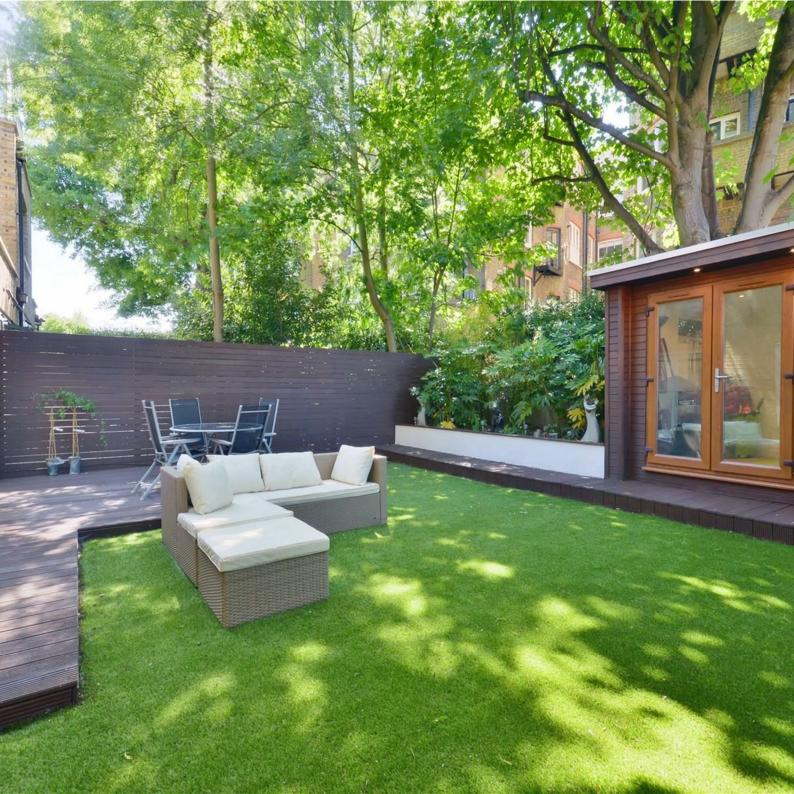

# GOLDHAWK ROAD, W6

A well presented and spacious, 1291 Sq Ft / 120 Sq M, three bedroom maisonette (private front door) that features a 25'3 reception room, 37' private garden and 11'9 garden office/studio.

Stairs to first floor, 12'11 bedroom overlooking garden, further 11'11 bedroom and family bathroom.

Garden & Studio, The property features a 37' private rear garden with feature patio area, large artificial lawned area and purpose built garden office/studio with power and light.