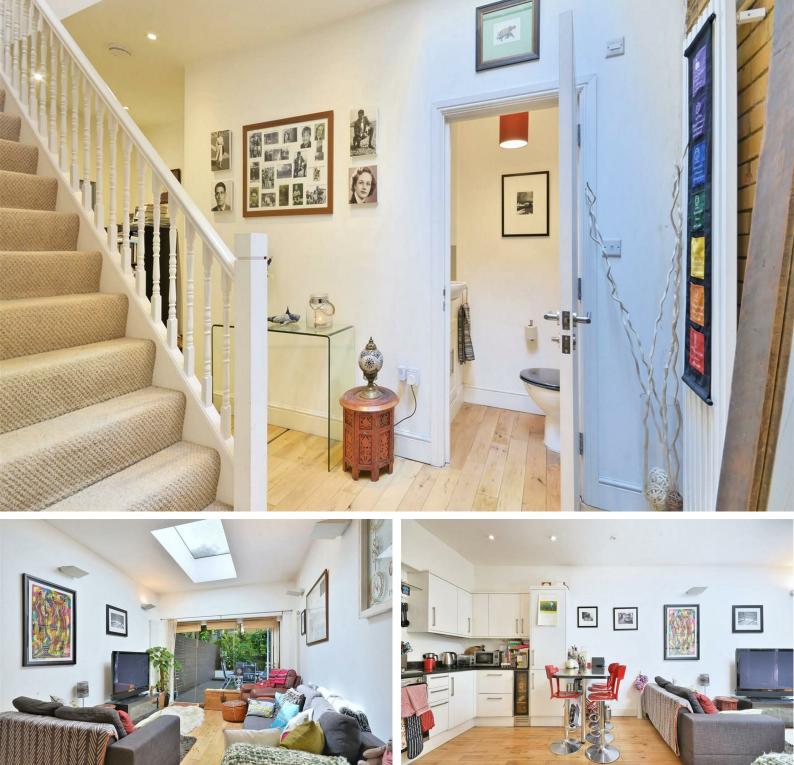

The accommodation comprises: private front door to entrance hallway, guest cloakroom and stairs down to basement utility room. 25'3 reception room with contemporary glass roof-light incorporating a modern kitchen/breakfast area, 12'10 bedroom with en-suite bathroom and storage (currently used an additional reception room/dining room).

Stairs to first floor, 12'11 bedroom overlooking garden, further 11'11 bedroom and family bathroom.

Garden & Studio, The property features a 37' private rear garden with feature patio area, large artificial lawned area and purpose built garden office/studio with power and light.