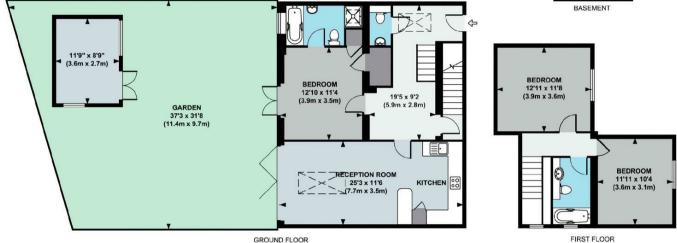

# GOLDHAWK ROAD, W6

A well presented and spacious, 1291 Sq Ft / 120 Sq M, three bedroom maisonette (private front door) that features a 25'3 reception room, 37' private garden and 11'9 garden office/studio.

The accommodation comprises: private front door to entrance hallway, guest cloakroom and stairs down to basement utility room. 25'3 reception room with contemporary glass roof-light incorporating a modern kitchen/breakfast area, 12'10 bedroom with en-suite bathroom and storage (currently used an additional reception room/dining room).

Stairs to first floor, 12'11 bedroom overlooking garden, further 11'11 bedroom and family bathroom.

Garden & Studio, The property features a 37' private rear garden with feature patio area, large artificial lawned area and purpose built garden office/studio with power and light.

#### APPROX. GROSS INTERNAL FLOOR AREA 1291 SQ FT / 120 SQ M

Floor plan produced in accordance with RICS Property Measurement Standards incorporating International Property Measurement Standards (IPMS2 Residential), © Red i 2021