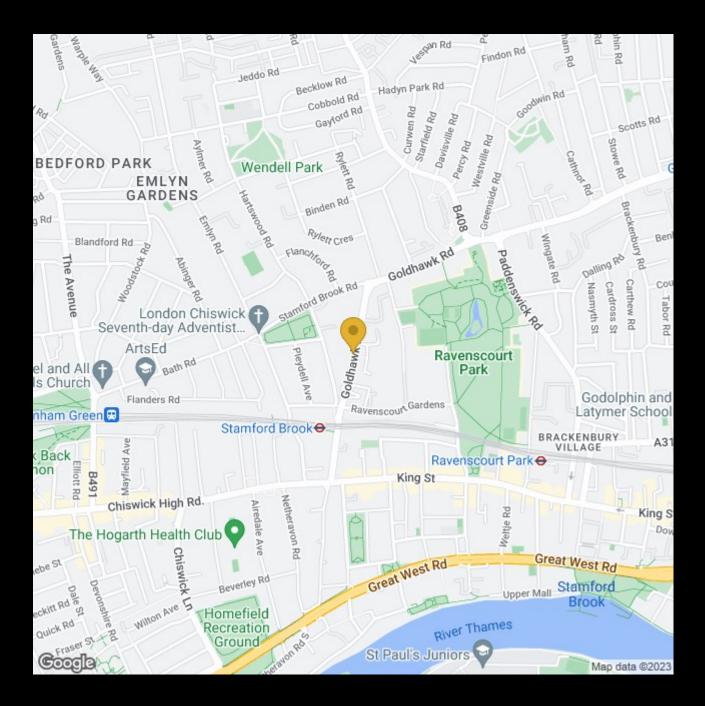

Goldhawk Road is ideally located for the amenities of Chiswick and Hammersmith including Ravenscourt Park, local restaurants and shopping combined with excellent transport links into and out of town including (Zone 2 Underground station within 3 minutes).