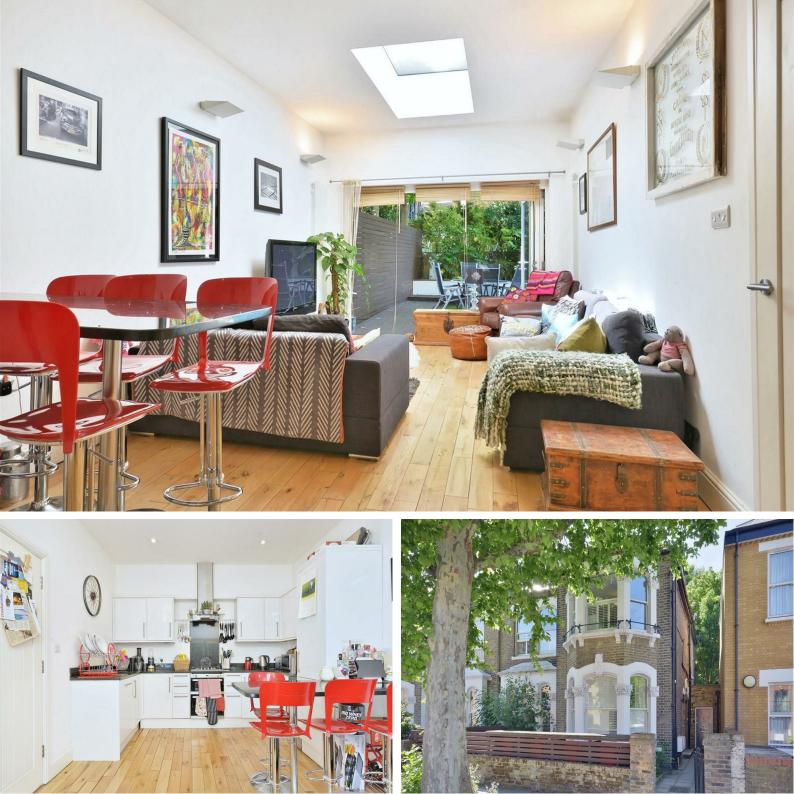

The accommodation comprises: private front door to entrance hallway, guest cloakroom and stairs down to basement utility room. 25'3 reception room with contemporary glass roof-light incorporating a modern kitchen/breakfast area, 12'10 bedroom with en-suite bathroom and storage (currently used an additional reception room/dining room).

Goldhawk Road is ideally located for the amenities of Chiswick and Hammersmith including Ravenscourt Park, local restaurants and shopping combined with excellent transport links into and out of town including (Zone 2 Underground station within 3 minutes).