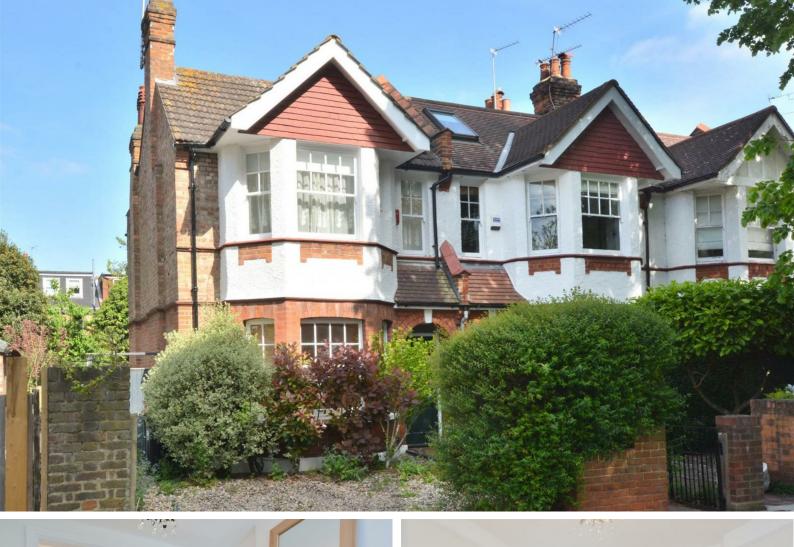

# GROVE PARK TERRACE, W4

A well presented, three double bedroom,1257 Sq Ft / 117 Sq M, end of terrace house that features a 26'10 double reception room, separate kitchen/dining room, cellar, garden and private off street parking space.

Grove Park Terrace is a highly desirable residential location offers a wide selection of local amenities including riverside walks, bistro waterside pubs & restaurants, sports clubs, desirable schools and excellent transport connections into and out of town.

9'5 front garden incorporating off street parking space for one car and 36' landscaped rear garden with additional side area and brick external storage

cupboard and side access.

FIRST FLOOR