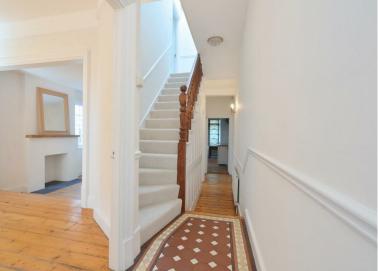

The accommodation comprises: entrance hallway, 26'10 double reception room divided over two levels with feature fireplace and bay window. 17'3

kitchen/breakfast room overlooking garden, guest cloakroom and storage cellar.