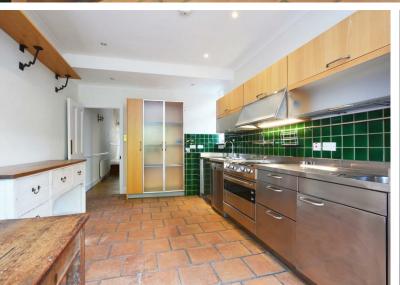

The accommodation comprises: entrance hallway, 26'10 double reception room divided over two levels with feature fireplace and bay window. 17'3

kitchen/breakfast room overlooking garden, guest cloakroom and storage cellar.