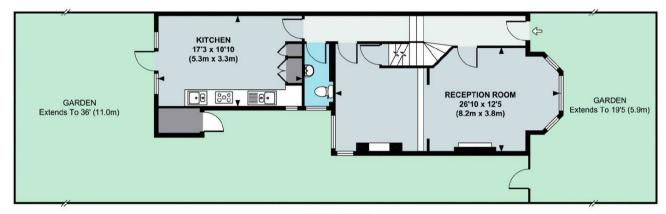

# GROVE PARK TERRACE, W4

A well presented, three double bedroom,1257 Sq Ft / 117 Sq M, end of terrace house that features a 26'10 double reception room, separate kitchen/dining room, cellar, garden and private off street parking space.

The accommodation comprises: entrance hallway, 26'10 double reception room divided over two levels with feature fireplace and bay window. 17'3

kitchen/breakfast room overlooking garden, guest cloakroom and storage cellar.

Stairs to first floor, 16'3 master bedroom with built-in cupboards, fireplace and bay window, 12'3 double bedroom overlooking garden, further 10'6 double bedroom, bathroom with operate shower cubicle and feature roll-top bath.

9'5 front garden incorporating off street parking space for one car and 36' landscaped rear garden with additional side area and brick external storage

cupboard and side access.

FIRST FLOOR

#### GROUND FLOOR

#### APPROX. GROSS INTERNAL FLOOR AREA 1257 SQ FT / 117 SQ M

Floor plan produced in accordance with RICS Property Measurement Standards incorporating International Property Measurement Standards (IPMS2 Residential), © Red i 2021