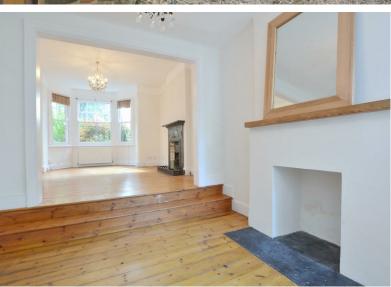

The accommodation comprises: entrance hallway, 26'10 double reception room divided over two levels with feature fireplace and bay window. 17'3

kitchen/breakfast room overlooking garden, guest cloakroom and storage cellar.