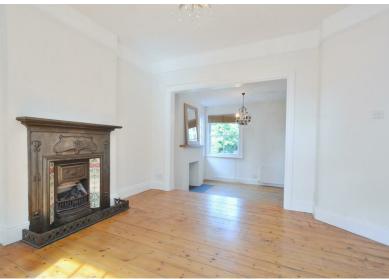

The accommodation comprises: entrance hallway, 26'10 double reception room divided over two levels with feature fireplace and bay window. 17'3

kitchen/breakfast room overlooking garden, guest cloakroom and storage cellar.