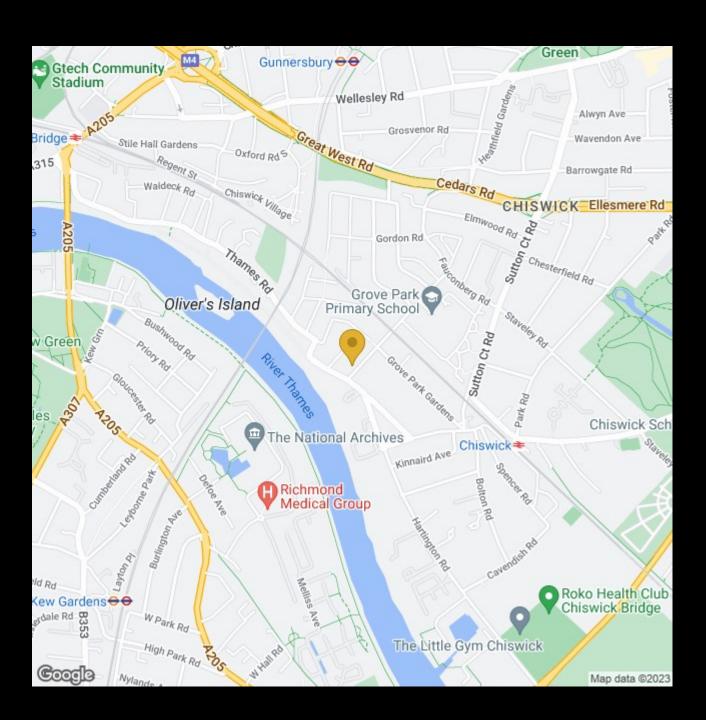

Grove Park Terrace is a highly desirable residential location offers a wide selection of local amenities including riverside walks, bistro waterside pubs & restaurants, sports clubs, desirable schools and excellent transport connections into and out of town.