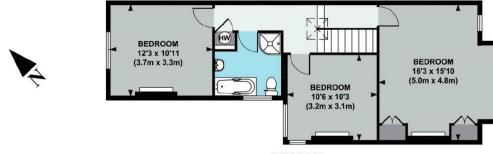

Stairs to first floor, 16'3 master bedroom with built-in cupboards, fireplace and bay window, 12'3 double bedroom overlooking garden, further 10'6 double bedroom, bathroom with operate shower cubicle and feature roll-top bath.

9'5 front garden incorporating off street parking space for one car and 36' landscaped rear garden with additional side area and brick external storage

cupboard and side access.

FIRST FLOOR

#### GROUND FLOOR

#### APPROX. GROSS INTERNAL FLOOR AREA 1257 SQ FT / 117 SQ M

Floor plan produced in accordance with RICS Property Measurement Standards incorporating International Property Measurement Standards (IPMS2 Residential), © Red i 2021