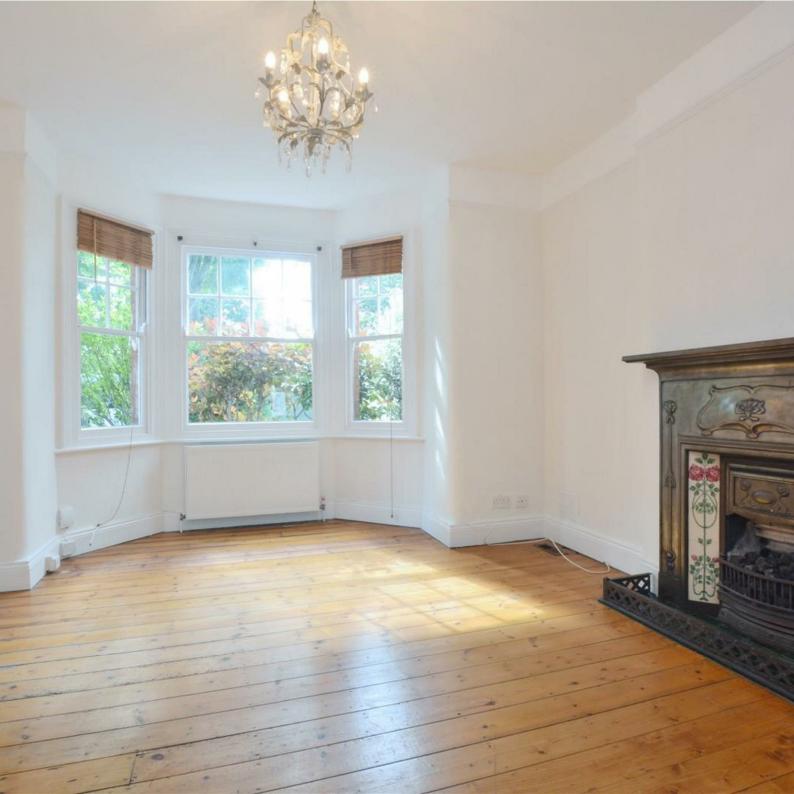

# GROVE PARK TERRACE, W4

A well presented, three double bedroom,1257 Sq Ft / 117 Sq M, end of terrace house that features a 26'10 double reception room, separate kitchen/dining room, cellar, garden and private off street parking space.

The accommodation comprises: entrance hallway, 26'10 double reception room divided over two levels with feature fireplace and bay window. 17'3

kitchen/breakfast room overlooking garden, guest cloakroom and storage cellar.

Stairs to first floor, 16'3 master bedroom with built-in cupboards, fireplace and bay window, 12'3 double bedroom overlooking garden, further 10'6 double bedroom, bathroom with operate shower cubicle and feature roll-top bath.