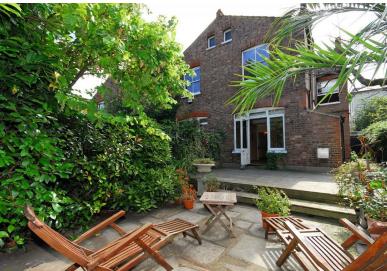

9'5 front garden incorporating off street parking space for one car and 36' landscaped rear garden with additional side area and brick external storage

cupboard and side access.

FIRST FLOOR