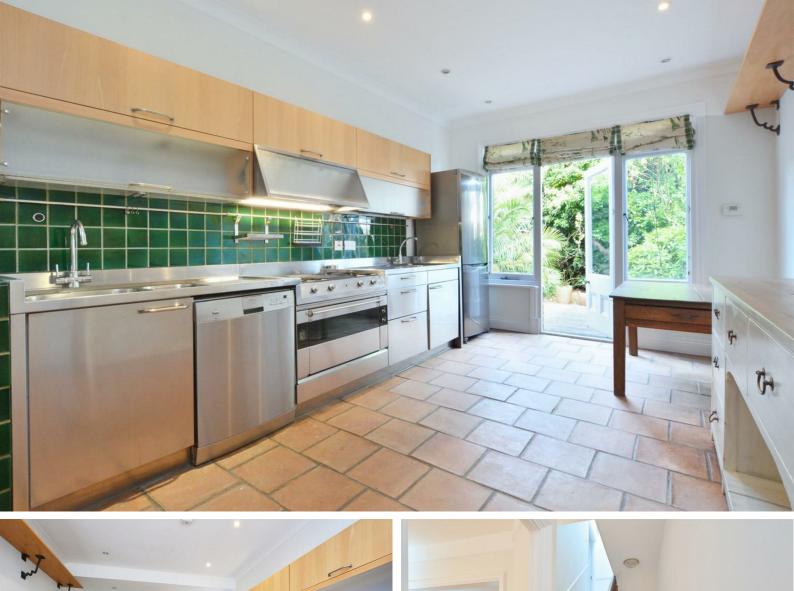

# GROVE PARK TERRACE, W4

A well presented, three double bedroom,1257 Sq Ft / 117 Sq M, end of terrace house that features a 26'10 double reception room, separate kitchen/dining room, cellar, garden and private off street parking space.

The accommodation comprises: entrance hallway, 26'10 double reception room divided over two levels with feature fireplace and bay window. 17'3

kitchen/breakfast room overlooking garden, guest cloakroom and storage cellar.