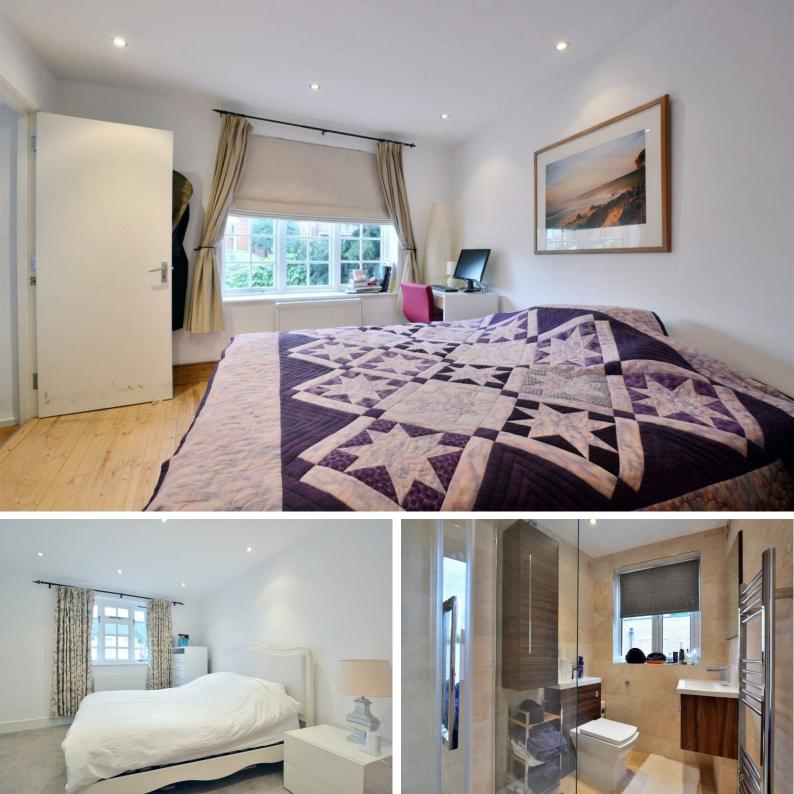

Stairs to first floor. 15' master bedroom suite with en-suite shower room and walk-in wardrobe area, 11'6 double bedroom, 11' study/bedroom with door to balcony overlooking garden and family bathroom.

Stairs to second (top) floor. 14'8 double bedroom with built-in wardrobes, shower room, further 14'8 double bedroom with built-in wardrobes.

The house enjoys a 'chocolate box' appearance with established rose bushes in front garden and 25' rear garden with large patio and decked seating area.