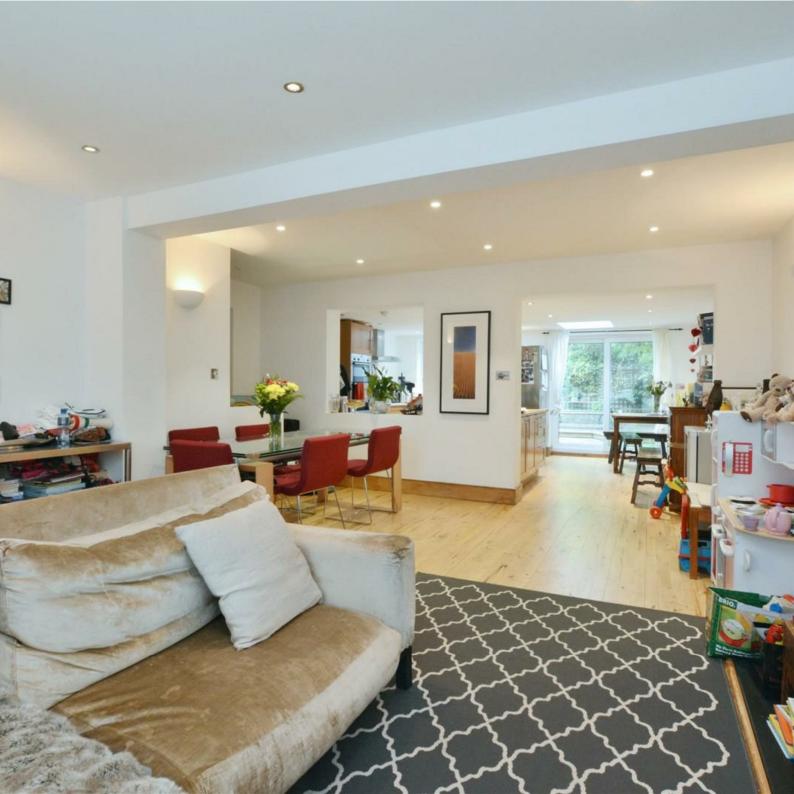

## MAGNOLIA ROAD, W4

A well presented double fronted, 2017 Sq Ft / 188 Sq M, six bedroom family home that features a 20'11 reception room 16'10 kitchen/dining room and ground floor bedroom/au-pair suite.

The accommodation comprises: entrance hallway leading to 20'11 reception room with feature fireplace, 16'10 kitchen family room with central island, utility room, guest bedroom/ au-pair suite comprising 13'5 double bedroom and shower room.