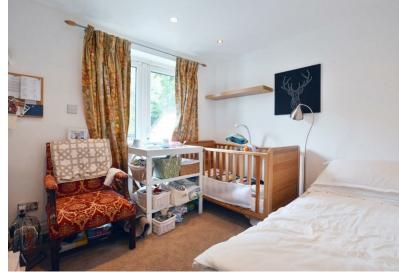

Stairs to first floor. 15' master bedroom suite with en-suite shower room and walk-in wardrobe area, 11'6 double bedroom, 11' study/bedroom with door to balcony overlooking garden and family bathroom.

Stairs to second (top) floor. 14'8 double bedroom with built-in wardrobes, shower room, further 14'8 double bedroom with built-in wardrobes.

The house enjoys a 'chocolate box' appearance with established rose bushes in front garden and 25' rear garden with large patio and decked seating area.