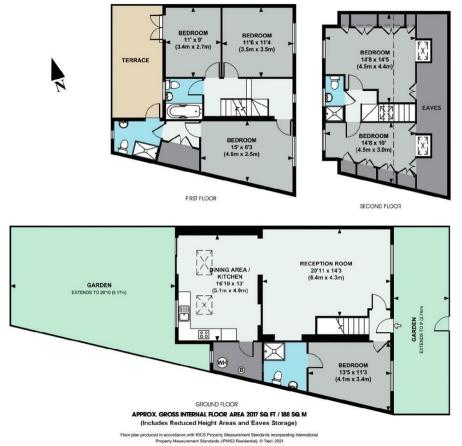

## MAGNOLIA ROAD, W4

A well presented double fronted, 2017 Sq Ft / 188 Sq M, six bedroom family home that features a 20'11 reception room 16'10 kitchen/dining room and ground floor bedroom/au-pair suite.

The accommodation comprises: entrance hallway leading to 20'11 reception room with feature fireplace, 16'10 kitchen family room with central island, utility room, guest bedroom/ au-pair suite comprising 13'5 double bedroom and shower room.

Stairs to first floor. 15' master bedroom suite with en-suite shower room and walk-in wardrobe area, 11'6 double bedroom, 11' study/bedroom with door to balcony overlooking garden and family bathroom.

Stairs to second (top) floor. 14'8 double bedroom with built-in wardrobes, shower room, further 14'8 double bedroom with built-in wardrobes.

The house enjoys a 'chocolate box' appearance with established rose bushes in front garden and 25' rear garden with large patio and decked seating area.