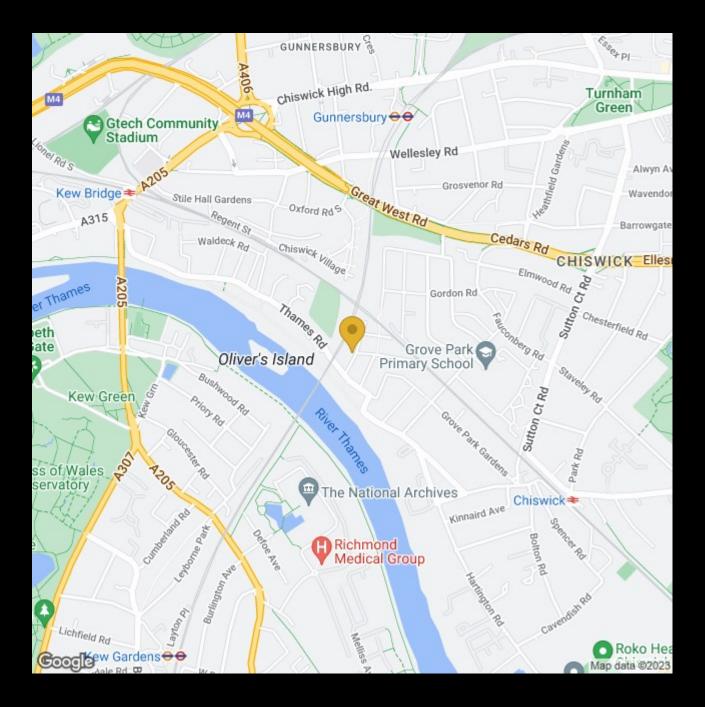

Magnolia Road is located within a highly desirable residential area of Chiswick known as Grove Park. The area offers a host of amenities including riverside walks, local pubs & bistro's, highly regarded schools, Chiswick House & Grounds and excellent transport connections into and out of town.