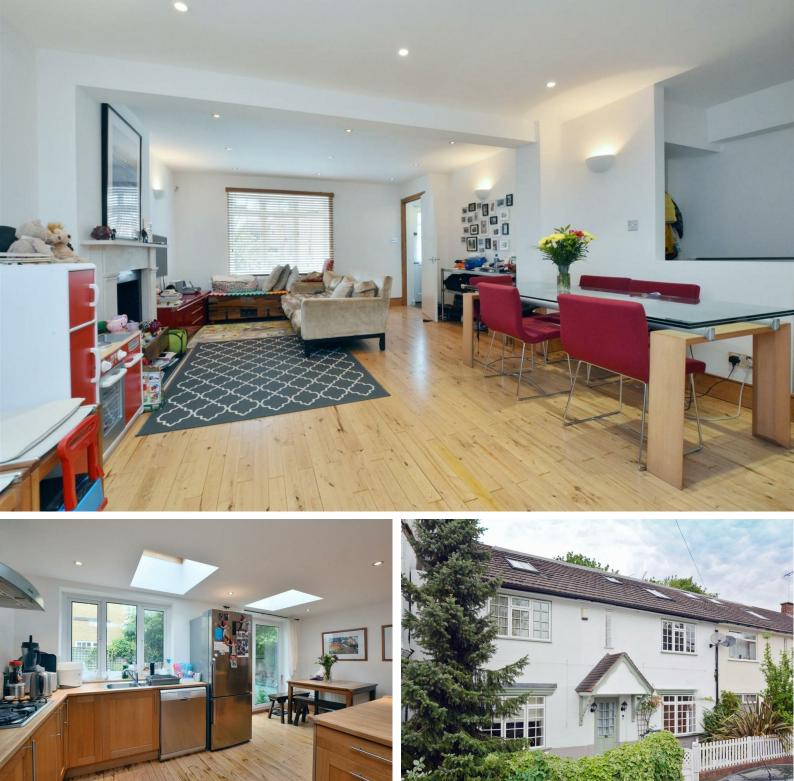

## MAGNOLIA ROAD, W4

A well presented double fronted, 2017 Sq Ft / 188 Sq M, six bedroom family home that features a 20'11 reception room 16'10 kitchen/dining room and ground floor bedroom/au-pair suite.

The accommodation comprises: entrance hallway leading to 20'11 reception room with feature fireplace, 16'10 kitchen family room with central island, utility room, guest bedroom/ au-pair suite comprising 13'5 double bedroom and shower room.

Magnolia Road is located within a highly desirable residential area of Chiswick known as Grove Park. The area offers a host of amenities including riverside walks, local pubs & bistro's, highly regarded schools, Chiswick House & Grounds and excellent transport connections into and out of town.