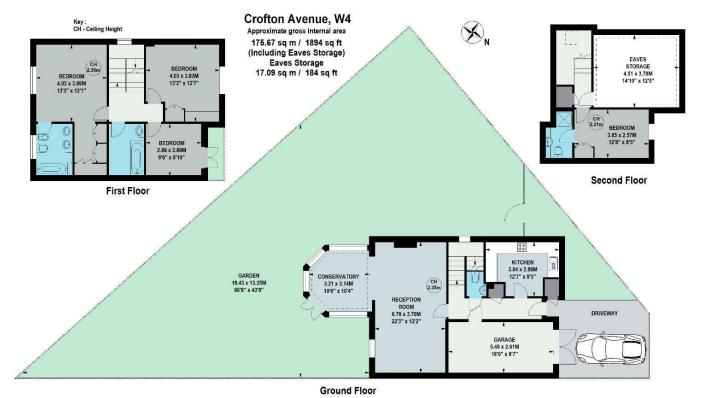

## CROFTON AVENUE, W4

A four bedroom / three bathroom, 1696 Sq Ft / 158 Sq M, semi-detached family house with a lovely large and private rear garden, garage and off street parking. The house is located in a quite cul-de-sac within a popular private development in

Grove Park.

Stairs to first floor.

The accommodation comprises: entrance hallway with storage cupboard, guest cloakroom, 22'4 reception room with feature fireplace leading to south east facing conservatory overlooking garden, fully fitted kitchen.

Master bedroom with en-suite bathroom and built-in wardrobes, two further bedrooms and family bathroom.

Stairs to top floor.

Guest bedroom with en-suite shower room and built-in wardrobe and loft storage.

The house also offers an integral garage, off street parking for one car and well stocked large secluded rear garden.

Crofton Avenue is located within the well maintained Chiswick Place private development which features excellent access to local amenities including Chiswick House & Grounds, local shopping and Chiswick BR station which is direct to Waterloo.

Not to scale, for guidance only and must not be relied upon as a statement of fact.

All measurements and areas are approximate only

020 8995 2030 enquiries@harpersofchiswick.com www.harpersofchiswick.com