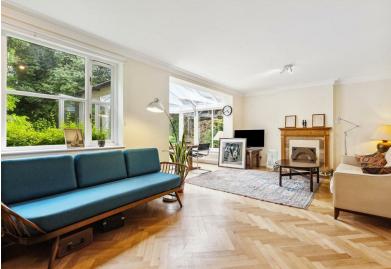

Grove Park.

Stairs to first floor.

The accommodation comprises: entrance hallway with storage cupboard, guest cloakroom, 22'4 reception room with feature fireplace leading to south east facing conservatory overlooking garden, fully fitted kitchen.