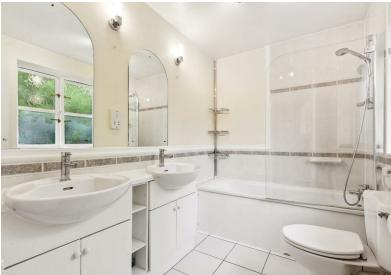

Master bedroom with en-suite bathroom and built-in wardrobes, two further bedrooms and family bathroom.

Stairs to top floor.

Guest bedroom with en-suite shower room and built-in wardrobe and loft storage.