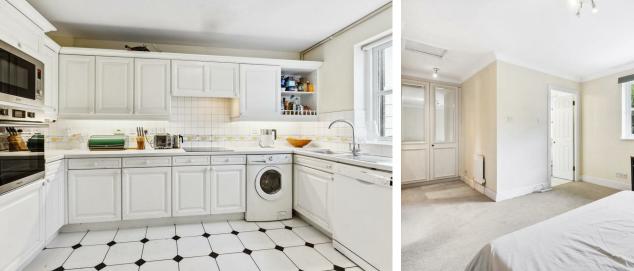

Grove Park.

Stairs to first floor.

The accommodation comprises: entrance hallway with storage cupboard, guest cloakroom, 22'4 reception room with feature fireplace leading to south east facing conservatory overlooking garden, fully fitted kitchen.

Master bedroom with en-suite bathroom and built-in wardrobes, two further bedrooms and family bathroom.

Stairs to top floor.

Guest bedroom with en-suite shower room and built-in wardrobe and loft storage.