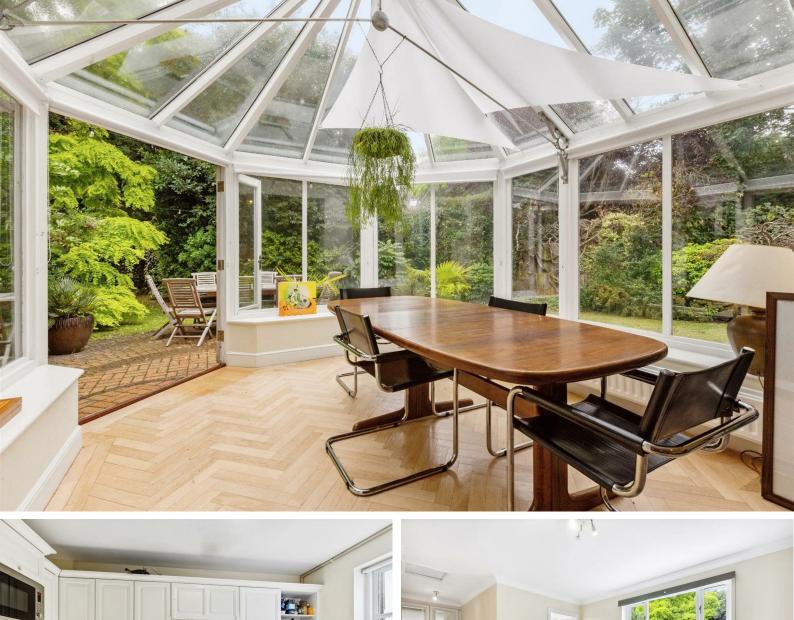

## CROFTON AVENUE, W4

A four bedroom / three bathroom, 1696 Sq Ft / 158 Sq M, semi-detached family house with a lovely large and private rear garden, garage and off street parking. The house is located in a quite cul-de-sac within a popular private development in

Grove Park.

Stairs to first floor.

The accommodation comprises: entrance hallway with storage cupboard, guest cloakroom, 22'4 reception room with feature fireplace leading to south east facing conservatory overlooking garden, fully fitted kitchen.