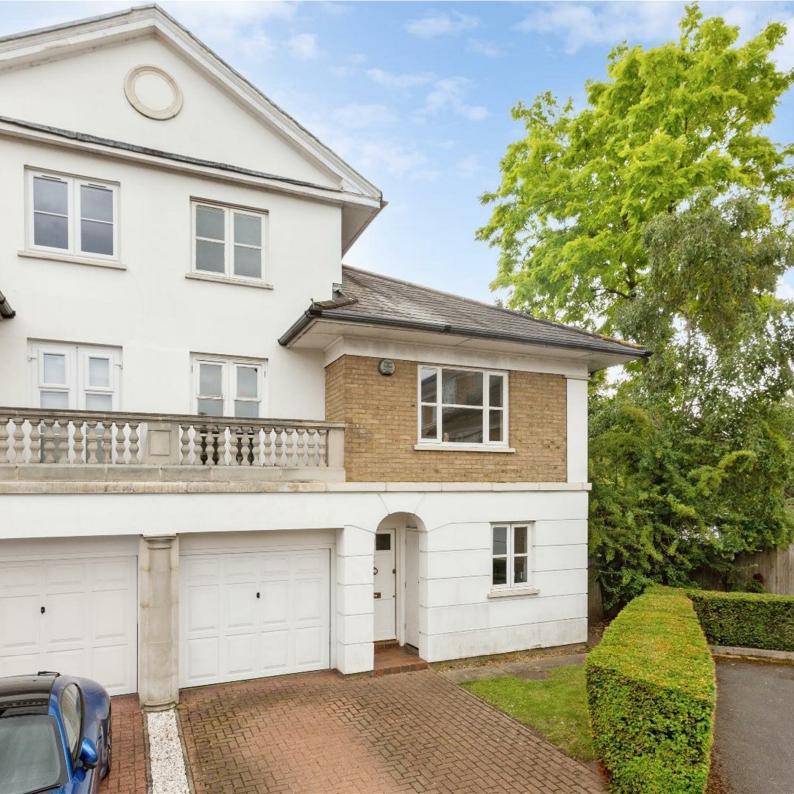

## CROFTON AVENUE, W4

A four bedroom / three bathroom, 1696 Sq Ft / 158 Sq M, semi-detached family house with a lovely large and private rear garden, garage and off street parking. The house is located in a quite cul-de-sac within a popular private development in

The house also offers an integral garage, off street parking for one car and well stocked large secluded rear garden.

Crofton Avenue is located within the well maintained Chiswick Place private development which features excellent access to local amenities including Chiswick House & Grounds, local shopping and Chiswick BR station which is direct to Waterloo.