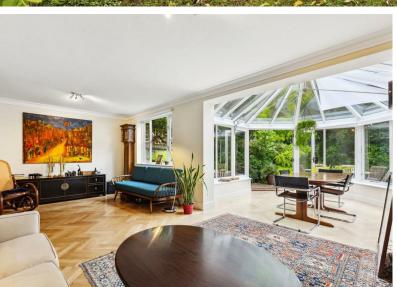

Grove Park.

Stairs to first floor.

The accommodation comprises: entrance hallway with storage cupboard, guest cloakroom, 22'4 reception room with feature fireplace leading to south east facing conservatory overlooking garden, fully fitted kitchen.