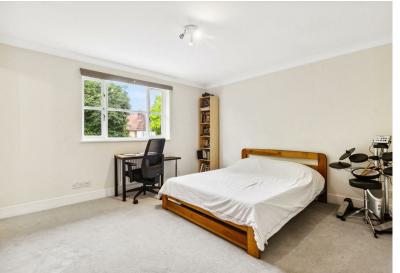

Master bedroom with en-suite bathroom and built-in wardrobes, two further bedrooms and family bathroom.

Stairs to top floor.

Guest bedroom with en-suite shower room and built-in wardrobe and loft storage.