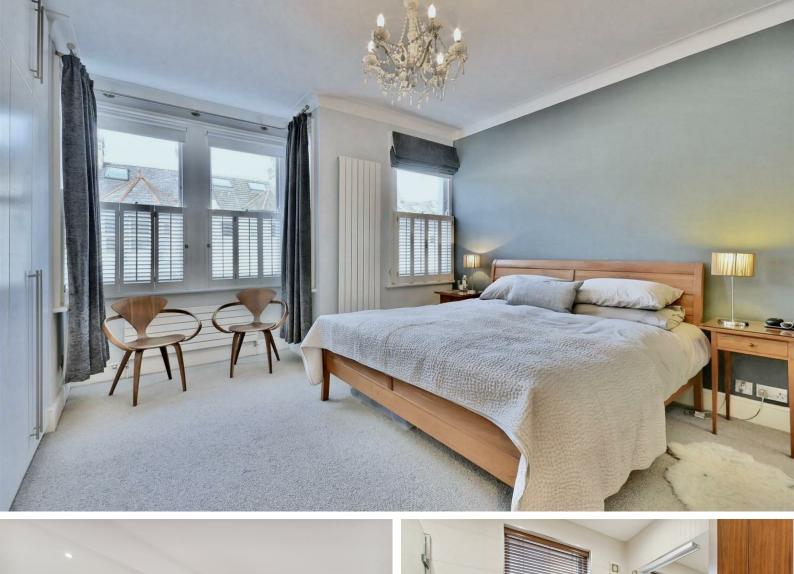

Stairs to first floor. 15'8 bedroom with feature bay window and extensive built-in wardrobes, 12'5 bedroom with built-in wardrobe, 10'1 bedroom overlooking garden and well appointed family bathroom.

refurbished guest shower room.