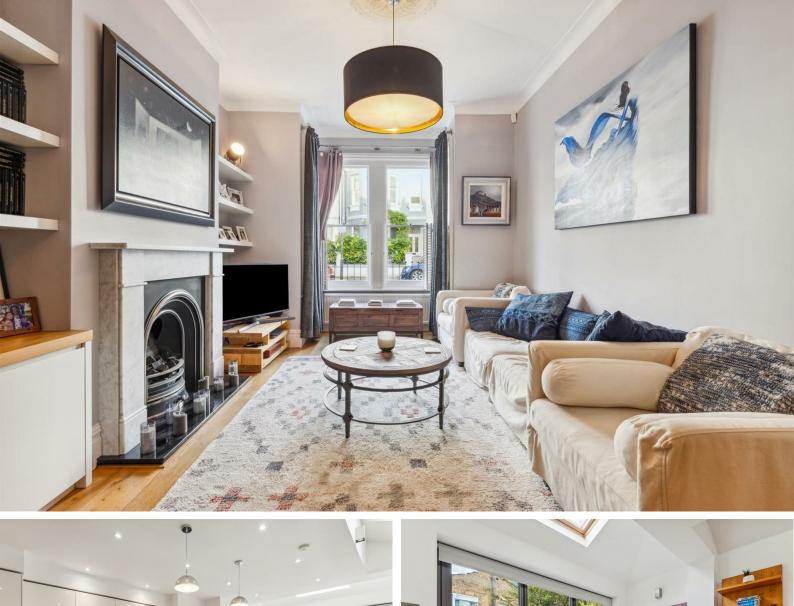

The complete accommodation comprises: entrance hallway, 28'7 double reception room with feature fireplace and bay window, 22'5 south facing kitchen / family

room with feature island, space for dining table and seating area overlooking south facing patio garden. The ground floor also offers a guest cloakroom.