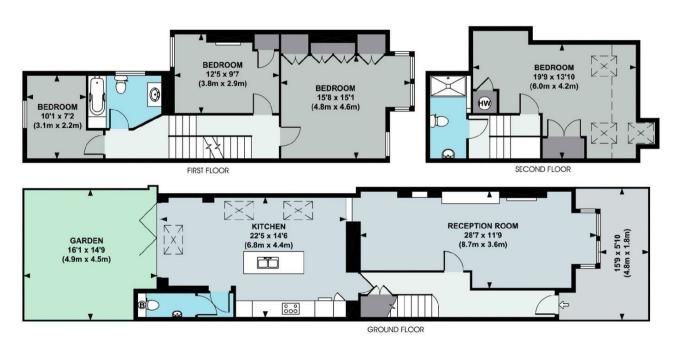

The complete accommodation comprises: entrance hallway, 28'7 double reception room with feature fireplace and bay window, 22'5 south facing kitchen / family

room with feature island, space for dining table and seating area overlooking south facing patio garden. The ground floor also offers a guest cloakroom.

Stairs to first floor. 15'8 bedroom with feature bay window and extensive built-in wardrobes, 12'5 bedroom with built-in wardrobe, 10'1 bedroom overlooking garden and well appointed family bathroom.

refurbished guest shower room.

The property offers a South facing patio garden with metal storage cupboard for bicycles, bbg etc.

Stairs to second floor (top). 19'9 double aspect guest bedroom with built-in wardrobe and storage cupboard. The second floor also enjoys a recently

Heathrow and the West Country.

APPROX. GROSS INTERNAL FLOOR AREA 1655 SQ FT / 154 SQ M (Includes Reduced Height Areas)
APPROX. GROSS INTERNAL FLOOR AREA 1601 SQ FT / 149 SQ M (Excludes Reduced Height Areas)

Floor plan produced in accordance with RICS Property Measurement Standards incorporating International Property Measurement Standards (IPMS2 Residential). © Red i 2021

Produced for illustration purposes and may not truly reflect design or dimensions and should not be used for valuation, condition or design purposes.