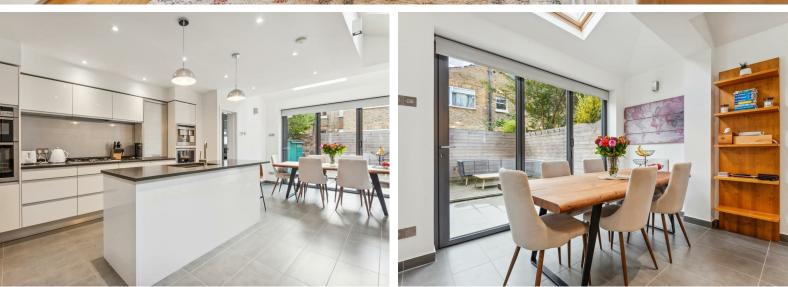

The complete accommodation comprises: entrance hallway, 28'7 double reception room with feature fireplace and bay window, 22'5 south facing kitchen / family

room with feature island, space for dining table and seating area overlooking south facing patio garden. The ground floor also offers a guest cloakroom.