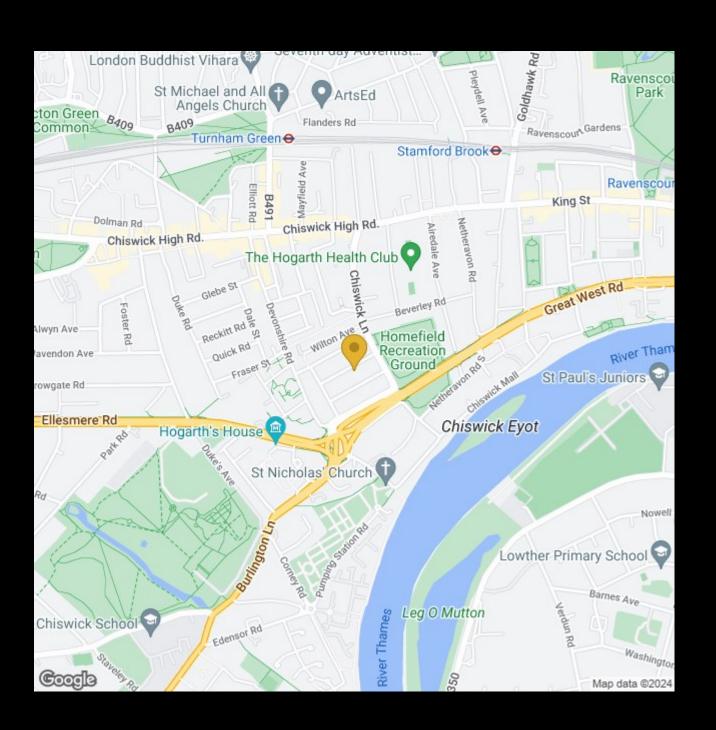

bicycles, bbq etc.

Balfern Grove is a highly desirable residential road located in the heart of central Chiswick. It offers numerous amenities close by including over sixty bistro bars & restaurants, shopping on Chiswick High Road only five minutes away, a wide choice

of popular state and private schools within walking distance, The Hogarth Health & Tennis Club and excellent transport connections including the London Overground, the London Underground, British Rail and the A4/M4 into town and out to

Heathrow and the West Country.

APPROX. GROSS INTERNAL FLOOR AREA 1655 SQ FT / 154 SQ M (Includes Reduced Height Areas)
APPROX. GROSS INTERNAL FLOOR AREA 1601 SQ FT / 149 SQ M (Excludes Reduced Height Areas)