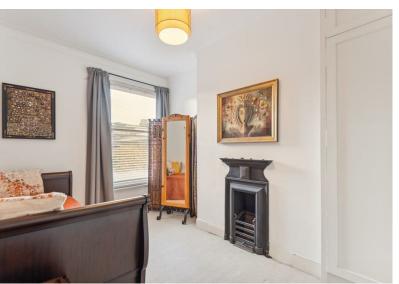

Stairs to first floor. 15'8 bedroom with feature bay window and extensive built-in wardrobes, 12'5 bedroom with built-in wardrobe, 10'1 bedroom overlooking garden and well appointed family bathroom.

refurbished guest shower room.