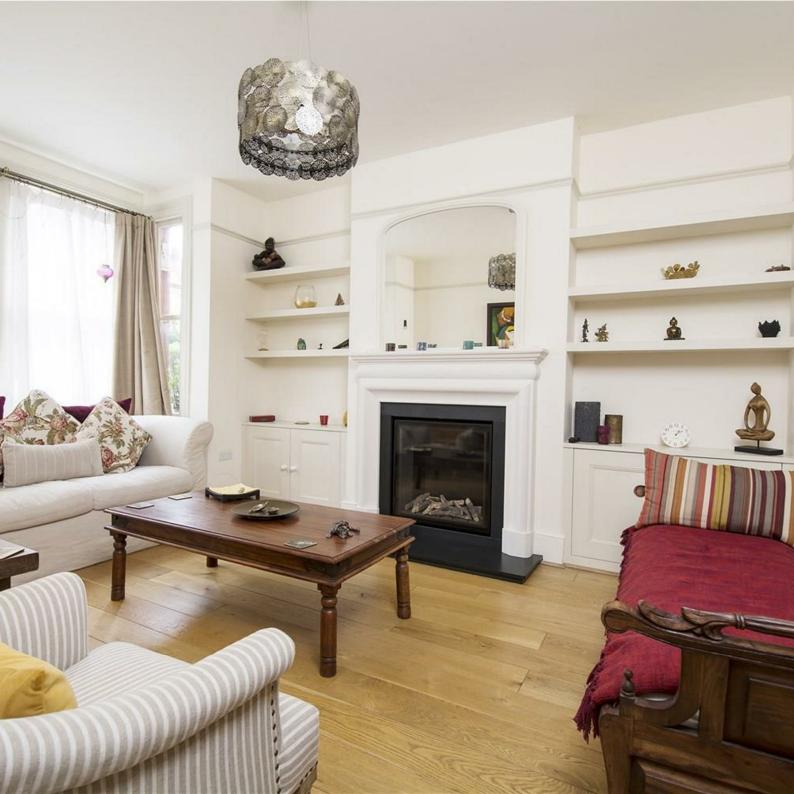

family to enjoy a movie, again offering a recently installed feature gas fire for winter nights.

family bathroom that perfectly blends modern function with traditional design.

being light & airy for summer entertaining, with the wood burner lit in winter, I'm certain it feels like a cosy haven for hot chocolate or something stronger.

The principle reception room has plenty of space for formal entertaining or perfect for the

Going upstairs your immediately hit with the stunning master bedroom. With almost an entire wall of south facing windows, the room is drenched with light combined with yet another feature fireplace. The first floor also offers a bedroom overlooking the garden and a