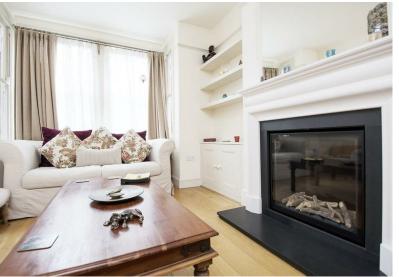

The principle reception room has plenty of space for formal entertaining or perfect for the

Going upstairs your immediately hit with the stunning master bedroom. With almost an entire wall of south facing windows, the room is drenched with light combined with yet another feature fireplace. The first floor also offers a bedroom overlooking the garden and a