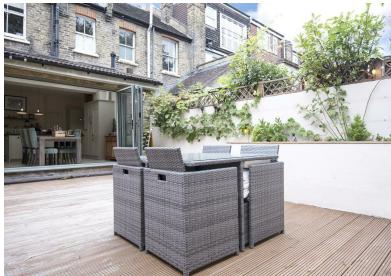

On the top floor you are presented with two pleasant bedrooms and a guest shower room.

Whilst the real features of this property are the indoor | outdoor entertaining potential combined with the exquisite master bedroom, the garden and location should not be overlooked. Whilst being very practical due to the deck finish, the 7m garden enjoys rear access for bicycles or double buggies.