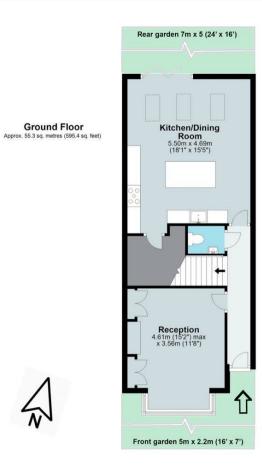

**Approx Gross Internal Area** 

130 Sq M - 1,399 Sq Ft

Bedroom 2.70m (8'10") max x 4.56m (14'11") Bedroom 2.32m x 4.62m (7'7" x 15'2")

Second Floor Approx. 33.0 sq. metres (354.7 sq. feet)

The plan is for illustrative purposes only and should be used as such.