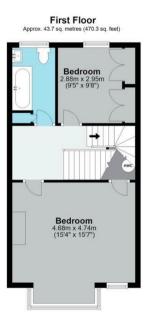

The principle reception room has plenty of space for formal entertaining or perfect for the

Going upstairs your immediately hit with the stunning master bedroom. With almost an entire wall of south facing windows, the room is drenched with light combined with yet another feature fireplace. The first floor also offers a bedroom overlooking the garden and a

On the top floor you are presented with two pleasant bedrooms and a guest shower room.

Whilst the real features of this property are the indoor | outdoor entertaining potential combined with the exquisite master bedroom, the garden and location should not be overlooked. Whilst being very practical due to the deck finish, the 7m garden enjoys rear access for bicycles or double buggies.

**Approx Gross Internal Area** 

130 Sq M - 1,399 Sq Ft

Bedroom 2.70m (8'10") max x 4.56m (14'11") Bedroom 2.32m x 4.62m (7'7" x 15'2")

Second Floor Approx. 33.0 sq. metres (354.7 sq. feet)

The plan is for illustrative purposes only and should be used as such.