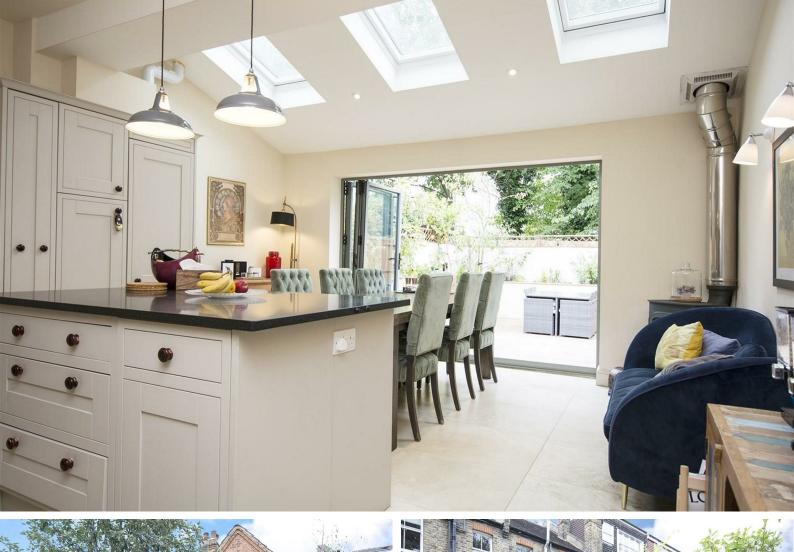

# HATFIELD ROAD, W4

A stylish, well presented, four bedroom family house that absolutely delivers in terms of providing useable entertaining space.

The rear reception room could be on the cover of a kitchen brochure with its 'country style' kitchen | dining | relaxing area leading directly to the 'very useable' rear garden. Whilst

family to enjoy a movie, again offering a recently installed feature gas fire for winter nights.

family bathroom that perfectly blends modern function with traditional design.

being light & airy for summer entertaining, with the wood burner lit in winter, I'm certain it feels like a cosy haven for hot chocolate or something stronger.