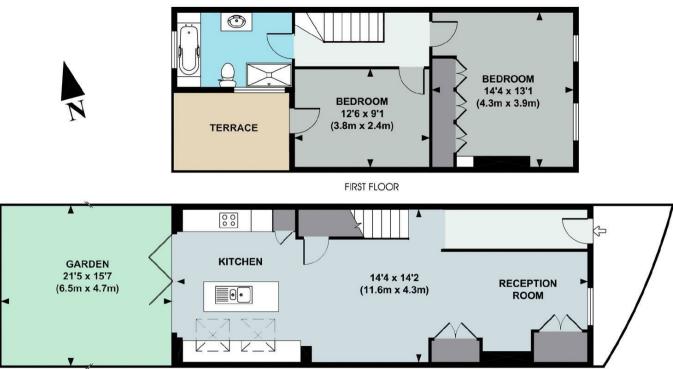

**GROUND FLOOR** 

#### APPROX. GROSS INTERNAL FLOOR AREA 872 SQ FT / 81 SQ M

Floor plan produced in accordance with RICS Property Measurement Standards incorporating International Property Measurement Standards (IPMS2 Residential). © Red i 2021

Produced for illustration purposes and may not truly reflect design or dimensions and should not be used for valuation, condition or design purposes.

+44 (0) 20 8995 2030 enquiries@harpersofchiswick.com www.harpersofchiswick.com