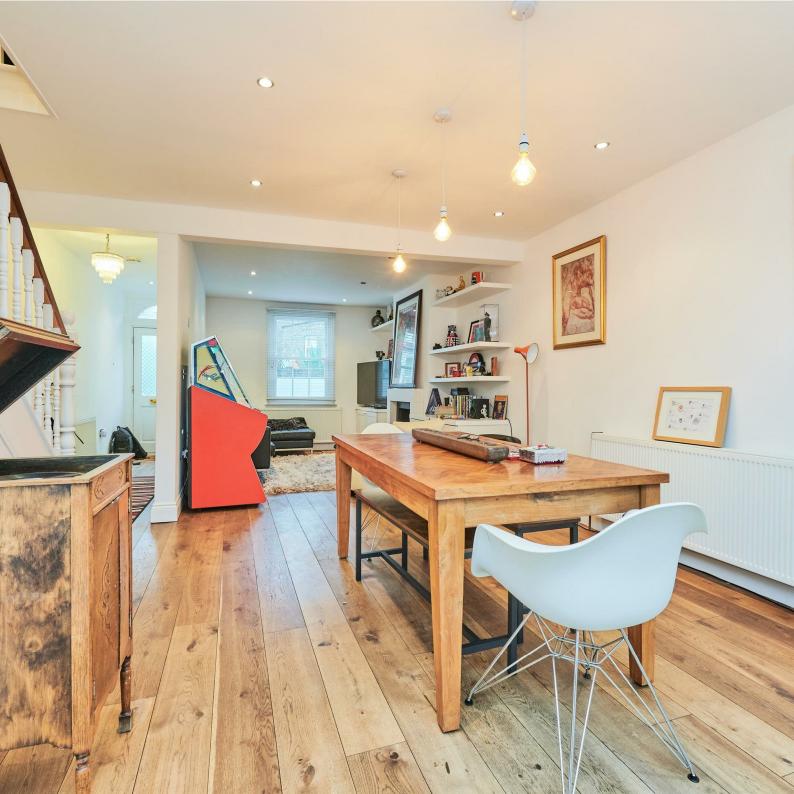

# SUTTON LANE NORTH, W4

An insipiring 872 Sq Ft | 81 Sq M, freehold, detached two bedroom house with private garden in Central Chiswick. The property offers a perfect blend of traditional features and modern contemporary styling that features a 14'4 reception room, private west facing garden and private roof terrace.

The accommodation comprises: entrance hallway with under-stairs storage leading to a fully open plan ground floor including divided as cosy sitting area with feature fireplace, dining area and modern kitchen featuring quartz worktops and concertina doors leading onto the private West facing garden.