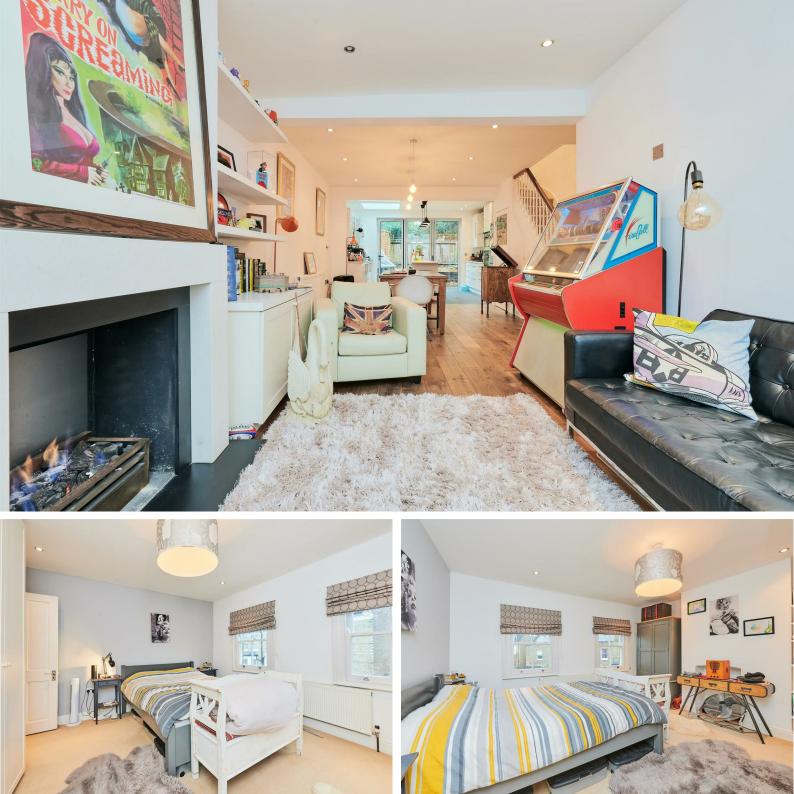

The accommodation comprises: entrance hallway with under-stairs storage leading to a fully open plan ground floor including divided as cosy sitting area with feature fireplace, dining area and modern kitchen featuring quartz worktops and concertina doors leading onto the private West facing garden.

The first floor offers two double bedrooms with one leading onto a West facing roof terrace and a stylish family bathroom. The garden is decked for a contemporary low maintenance appearance combined with it being an ideal space for entertaining.