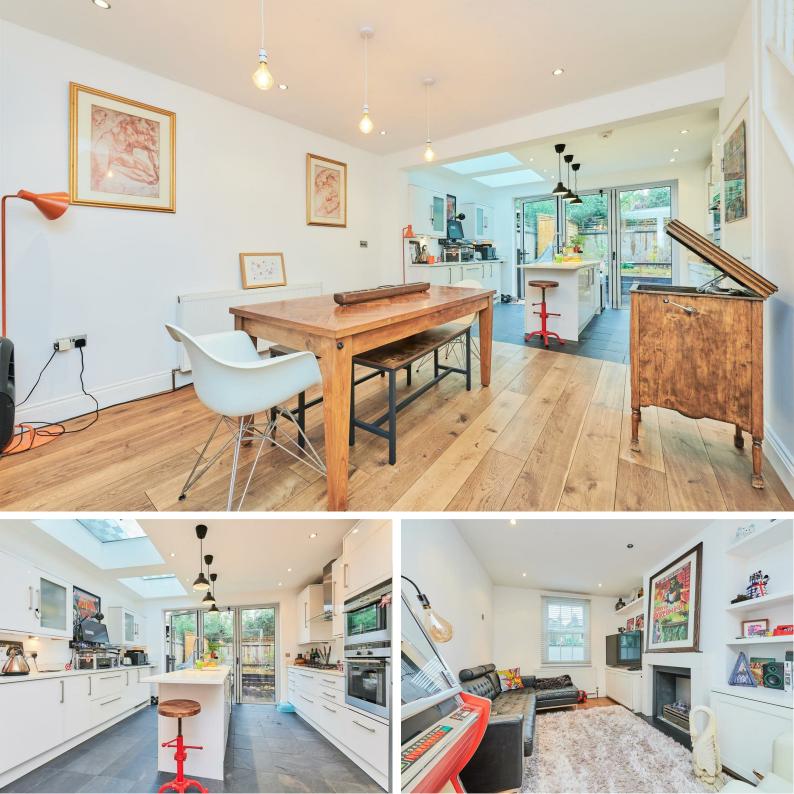

The accommodation comprises: entrance hallway with under-stairs storage leading to a fully open plan ground floor including divided as cosy sitting area with feature fireplace, dining area and modern kitchen featuring quartz worktops and concertina doors leading onto the private West facing garden.

The first floor offers two double bedrooms with one leading onto a West facing roof terrace and a stylish family bathroom. The garden is decked for a contemporary low maintenance appearance combined with it being an ideal space for entertaining.